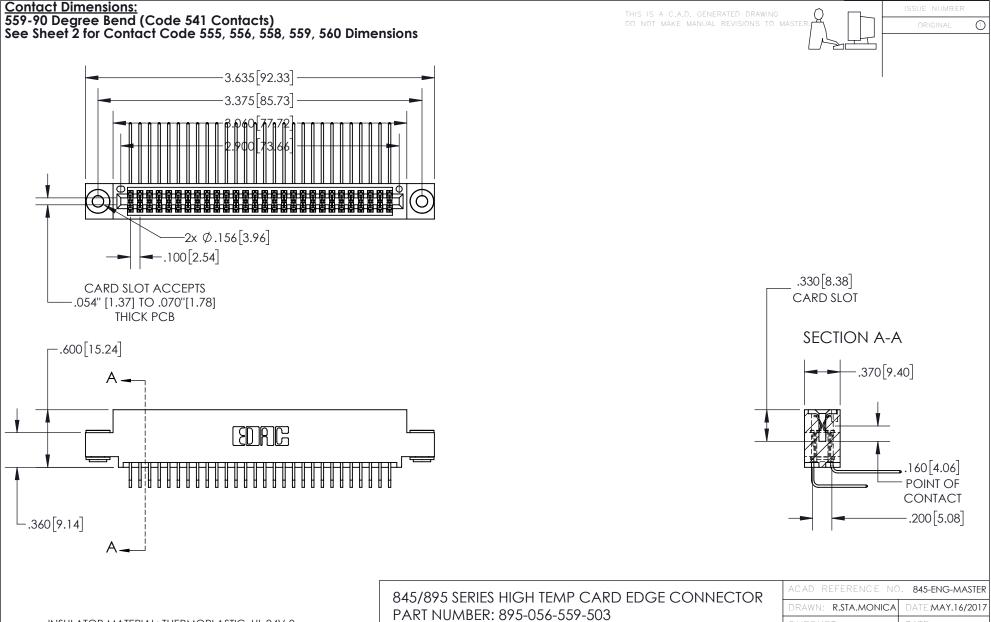

INSULATOR MATERIAL: THERMOPLASTIC, UL 94V-0

CONTACT MATERIAL; COPPER TIN ALLOY
CONTACT PLATING: GOLD ON THE MATING AREA, TIN PLATING
ON THE CONTACT TAILS, NICKEL UNDERPLATE

YOUR CONNECTION TO QUALITY & SERVICE