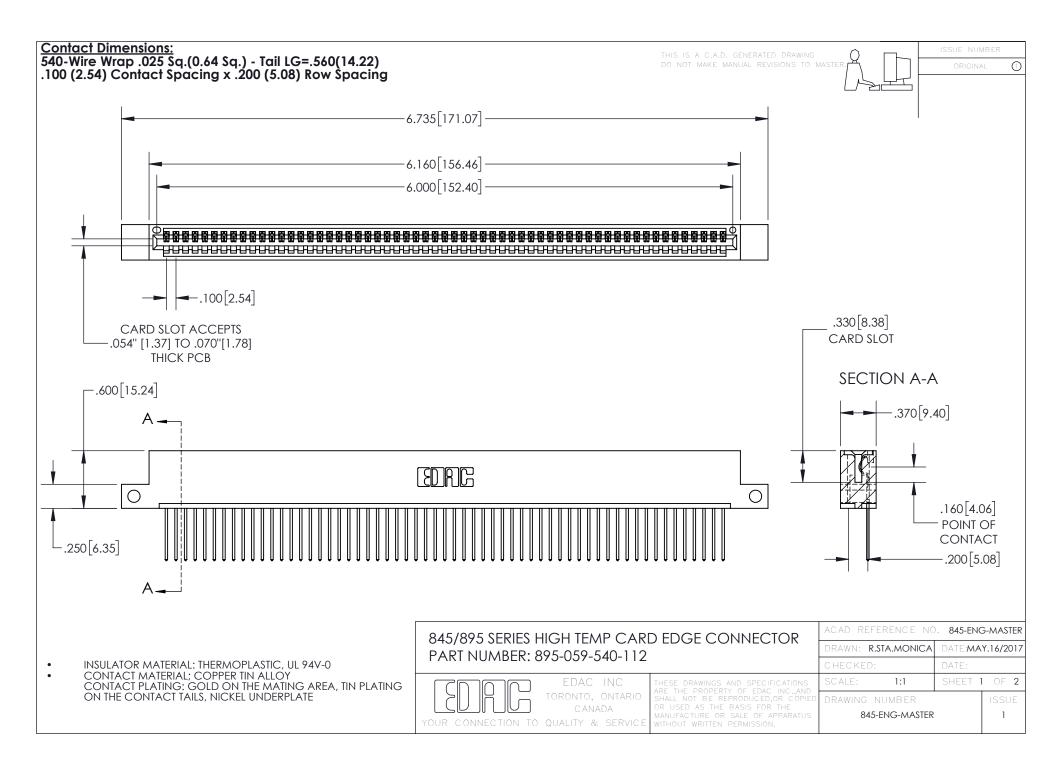

INSULATOR MATERIAL: THERMOPLASTIC POLYESTER, UL 94V-0 DAP MATERIAL AVAILABLE UPON REQUEST

**Contact Code 558** 

CONTACT MATERIAL; COPPER ALLOY CONTACT PLATING: GOLD ON THE MATING AREA, TIN PLATING ON THE CONTACT TAILS, NICKEL UNDERPLATE

## 845/895 SERIES HIGH TEMP CARD EDGE CONNECTOR CONTACT CODE 555,556,558,559,560 DIMENSIONS

YOUR CONNECTION TO QUALITY & SERVICE

Contact Code 559

|   | ACAD REFERENCE NO. 845-ENG-MASTER |                  |  |
|---|-----------------------------------|------------------|--|
|   | DRAWN: R.STA.MONICA               | DATE:MAY.16/2017 |  |
|   | CHECKED:                          | DATE:            |  |
|   | SCALE: 1:1                        | SHEET 2 OF 2     |  |
| D | DRAWING NUMBER                    | ISSUE            |  |

Contact Code 560

845-ENG-MASTER