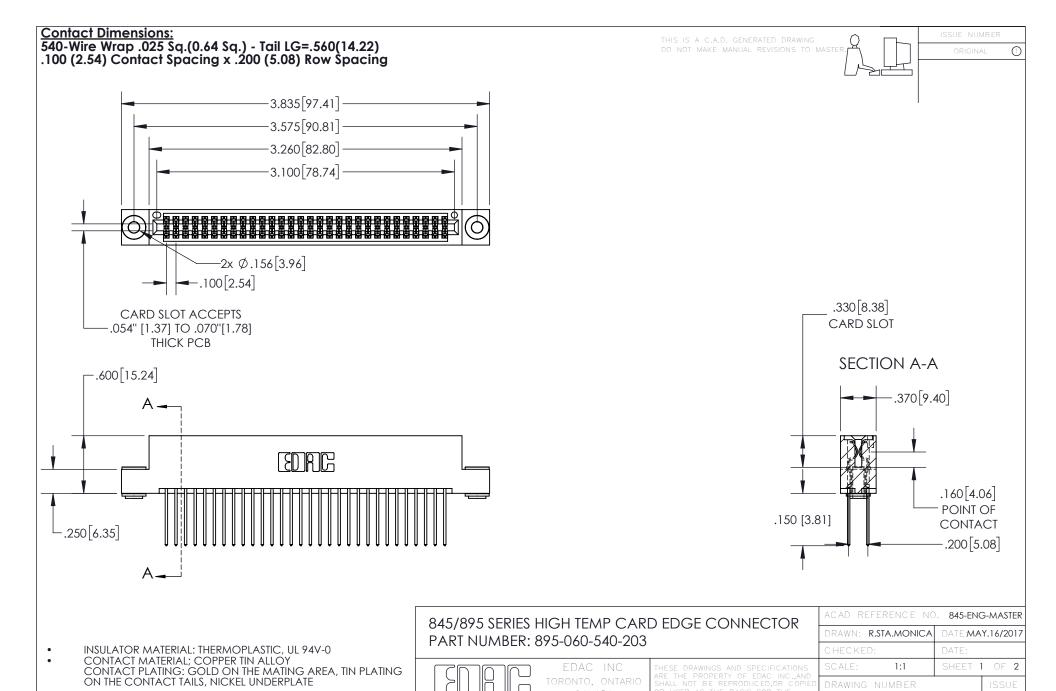

YOUR CONNECTION TO QUALITY & SERVICE

845-ENG-MASTER

- INSULATOR MATERIAL: THERMOPLASTIC POLYESTER, UL 94V-0 DAP MATERIAL AVAILABLE UPON REQUEST
- CONTACT MATERIAL; COPPER ALLOY

CONTACT PLATING: GOLD ON THE MATING AREA, TIN PLATING ON THE CONTACT TAILS, NICKEL UNDERPLATE

## 845/895 SERIES HIGH TEMP CARD EDGE CONNECTOR CONTACT CODE 555,556,558,559,560 DIMENSIONS

YOUR CONNECTION TO QUALITY & SERVICE

|   | ACAD REFERENCE NO   | . 845-ENG-MASTER |
|---|---------------------|------------------|
|   | DRAWN: R.STA.MONICA | DATE:MAY.16/2017 |
|   | CHECKED:            | DATE:            |
|   | SCALE: 1:1          | SHEET 2 OF 2     |
| D | DRAWING NUMBER      | ISSUE            |