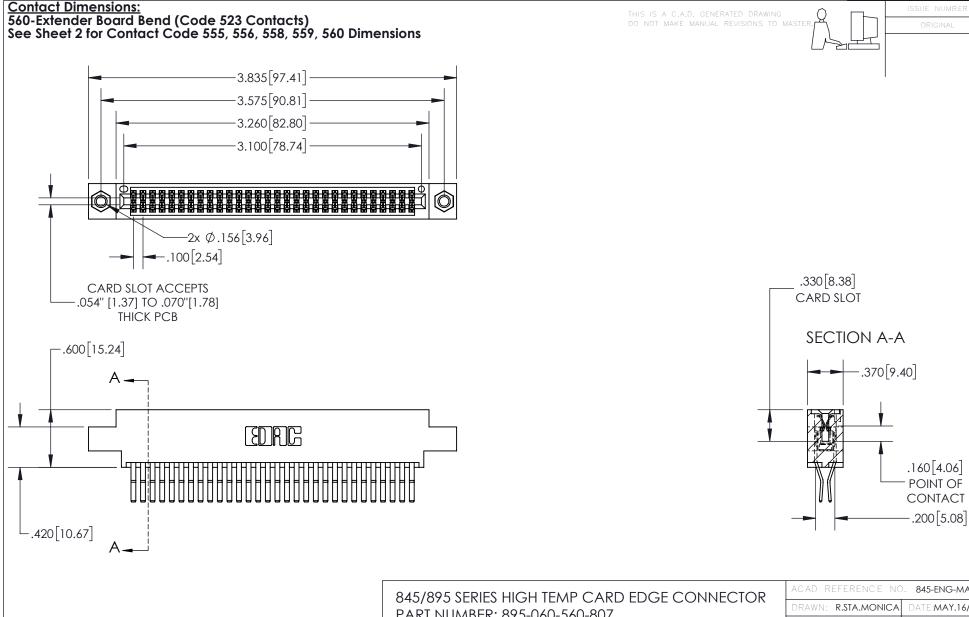

INSULATOR MATERIAL: THERMOPLASTIC, UL 94V-0

CONTACT MATERIAL; COPPER TIN ALLOY
CONTACT PLATING: GOLD ON THE MATING AREA, TIN PLATING
ON THE CONTACT TAILS, NICKEL UNDERPLATE

| 845/895 SERIES HIGH TEMP CARD EDGE CONNECTOR |
|----------------------------------------------|
| PART NUMBER: 895-060-560-807                 |