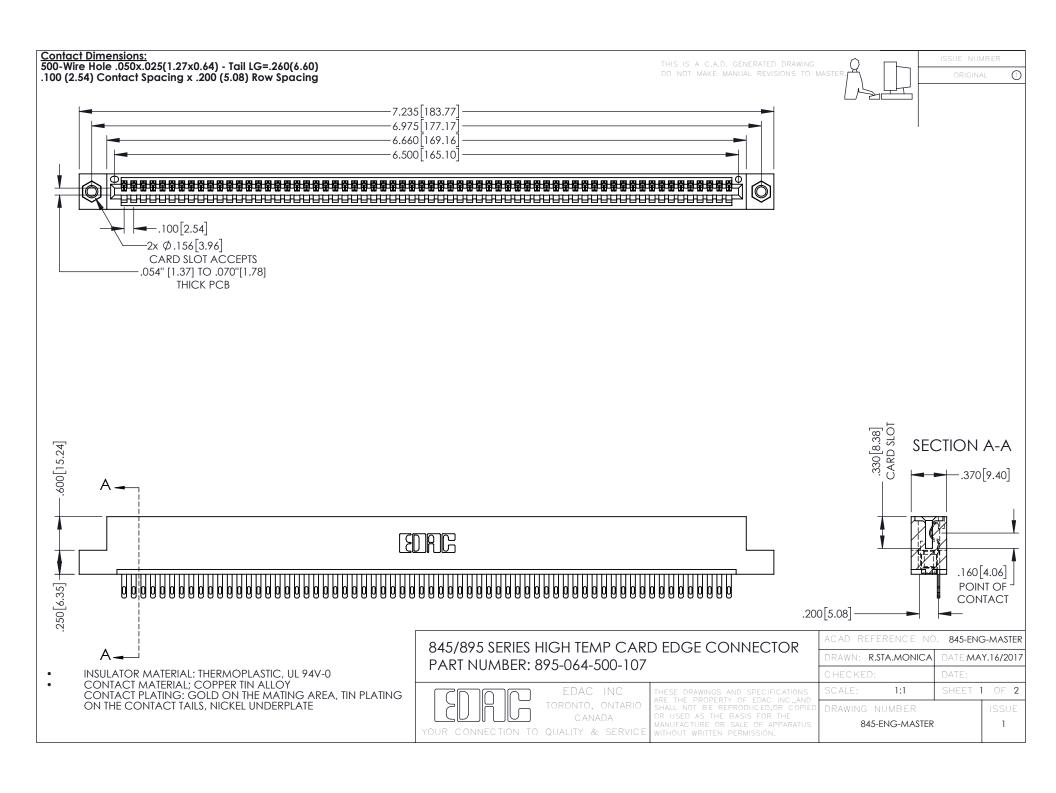

**Contact Code 558** Contact Code 559 Contact Code 560

- INSULATOR MATERIAL: THERMOPLASTIC POLYESTER, UL 94V-0 DAP MATERIAL AVAILABLE UPON REQUEST
- CONTACT MATERIAL; COPPER ALLOY

CONTACT PLATING: GOLD ON THE MATING AREA, TIN PLATING ON THE CONTACT TAILS, NICKEL UNDERPLATE

## 845/895 SERIES HIGH TEMP CARD EDGE CONNECTOR CONTACT CODE 555,556,558,559,560 DIMENSIONS

YOUR CONNECTION TO QUALITY & SERVICE

|   | ACAD REFERENCE NO. 845-ENG-MASTER |                  |
|---|-----------------------------------|------------------|
|   | DRAWN: R.STA.MONICA               | DATE:MAY.16/2017 |
|   | CHECKED:                          | DATE:            |
|   | SCALE: 1:1                        | SHEET 2 OF 2     |
| D | DRAWING NUMBER                    | ISSUE            |

845-ENG-MASTER