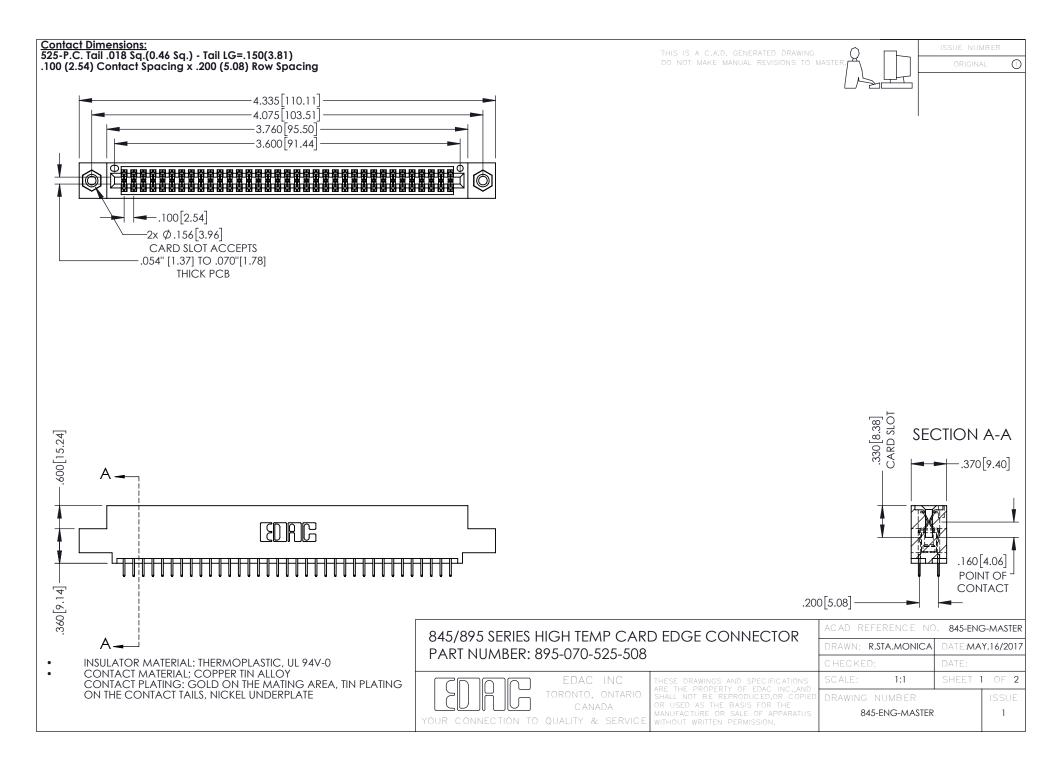

**Contact Code 558** Contact Code 559 Contact Code 560

- INSULATOR MATERIAL: THERMOPLASTIC POLYESTER, UL 94V-0 DAP MATERIAL AVAILABLE UPON REQUEST
- CONTACT MATERIAL; COPPER ALLOY

CONTACT PLATING: GOLD ON THE MATING AREA, TIN PLATING ON THE CONTACT TAILS, NICKEL UNDERPLATE

## 845/895 SERIES HIGH TEMP CARD EDGE CONNECTOR CONTACT CODE 555,556,558,559,560 DIMENSIONS

YOUR CONNECTION TO QUALITY & SERVICE

|   | ACAD REFERENCE NO. 845-ENG-MASTER |                  |
|---|-----------------------------------|------------------|
|   | DRAWN: R.STA.MONICA               | DATE:MAY.16/2017 |
|   | CHECKED:                          | DATE:            |
|   | SCALE: 1:1                        | SHEET 2 OF 2     |
| D | DRAWING NUMBER                    | ISSUE            |

845-ENG-MASTER