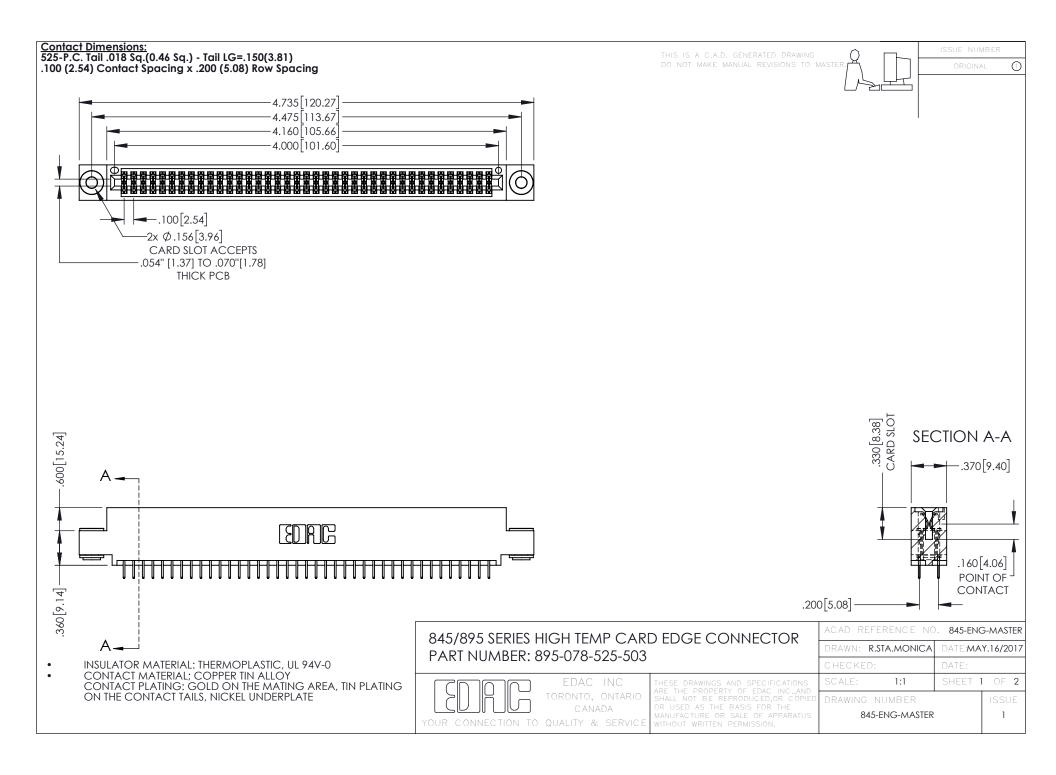

- INSULATOR MATERIAL: THERMOPLASTIC POLYESTER, UL 94V-0 DAP MATERIAL AVAILABLE UPON REQUEST
- CONTACT MATERIAL; COPPER ALLOY

**Contact Code 558** 

CONTACT PLATING: GOLD ON THE MATING AREA, TIN PLATING ON THE CONTACT TAILS, NICKEL UNDERPLATE

## 845/895 SERIES HIGH TEMP CARD EDGE CONNECTOR CONTACT CODE 555,556,558,559,560 DIMENSIONS

YOUR CONNECTION TO QUALITY & SERVICE

Contact Code 559

|   | ACAD REFERENCE NO   | . 845-ENG-MASTER |
|---|---------------------|------------------|
|   | DRAWN: R.STA.MONICA | DATE:MAY.16/2017 |
|   | CHECKED:            | DATE:            |
|   | SCALE: 1:1          | SHEET 2 OF 2     |
| D | DRAWING NUMBER      | ISSUE            |

Contact Code 560

845-ENG-MASTER