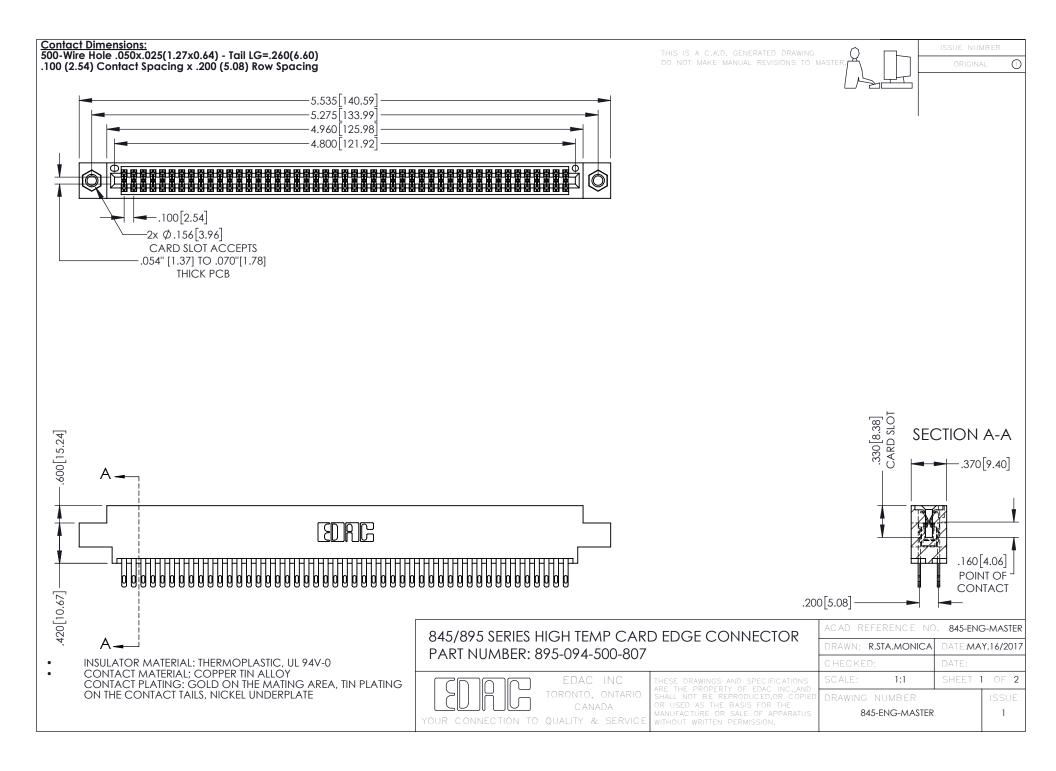

- INSULATOR MATERIAL: THERMOPLASTIC POLYESTER, UL 94V-0 DAP MATERIAL AVAILABLE UPON REQUEST
- CONTACT MATERIAL; COPPER ALLOY

**Contact Code 558** 

CONTACT PLATING: GOLD ON THE MATING AREA, TIN PLATING ON THE CONTACT TAILS, NICKEL UNDERPLATE

## 845/895 SERIES HIGH TEMP CARD EDGE CONNECTOR CONTACT CODE 555,556,558,559,560 DIMENSIONS

YOUR CONNECTION TO QUALITY & SERVICE

Contact Code 559

|   | ACAD REFERENCE NO   | . 845-ENG-MASTER |
|---|---------------------|------------------|
|   | DRAWN: R.STA.MONICA | DATE:MAY.16/2017 |
|   | CHECKED:            | DATE:            |
|   | SCALE: 1:1          | SHEET 2 OF 2     |
| D | DRAWING NUMBER      | ISSUE            |

Contact Code 560

845-ENG-MASTER