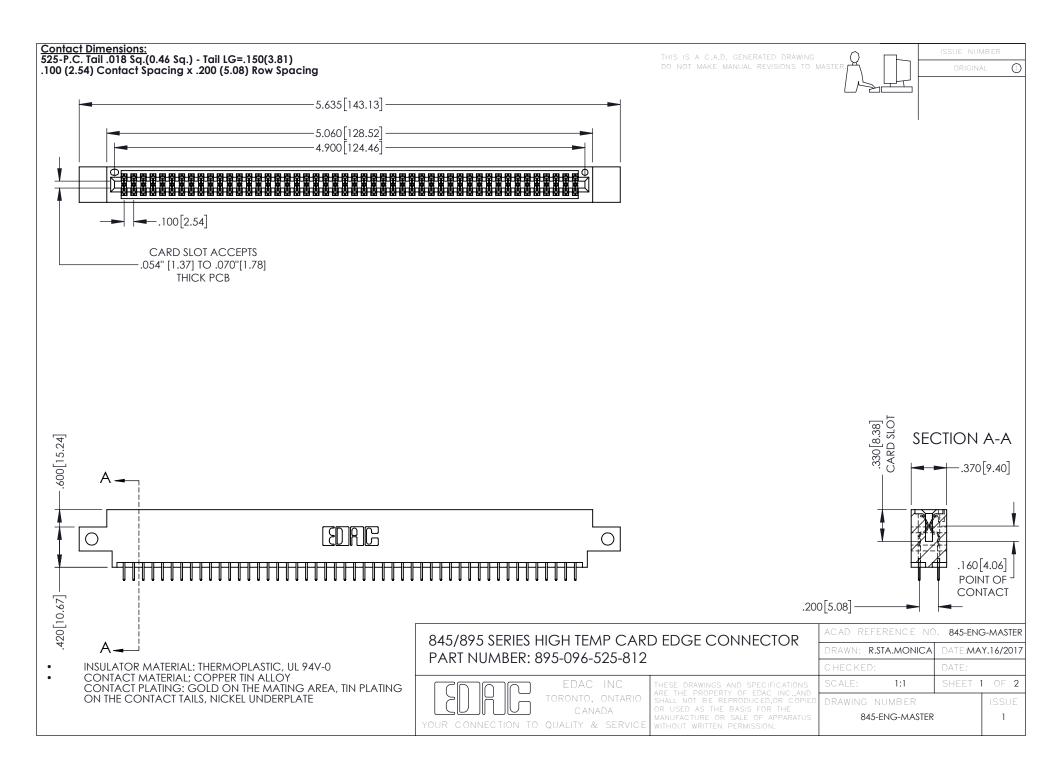

- INSULATOR MATERIAL: THERMOPLASTIC POLYESTER, UL 94V-0 DAP MATERIAL AVAILABLE UPON REQUEST
- CONTACT MATERIAL; COPPER ALLOY

**Contact Code 558** 

CONTACT PLATING: GOLD ON THE MATING AREA, TIN PLATING ON THE CONTACT TAILS, NICKEL UNDERPLATE

## 845/895 SERIES HIGH TEMP CARD EDGE CONNECTOR CONTACT CODE 555,556,558,559,560 DIMENSIONS

YOUR CONNECTION TO QUALITY & SERVICE

Contact Code 559

|   | ACAD REFERENCE NO   | . 845-ENG-MASTER |
|---|---------------------|------------------|
|   | DRAWN: R.STA.MONICA | DATE:MAY.16/2017 |
|   | CHECKED:            | DATE:            |
|   | SCALE: 1:1          | SHEET 2 OF 2     |
| D | DRAWING NUMBER      | ISSUE            |

Contact Code 560

845-ENG-MASTER