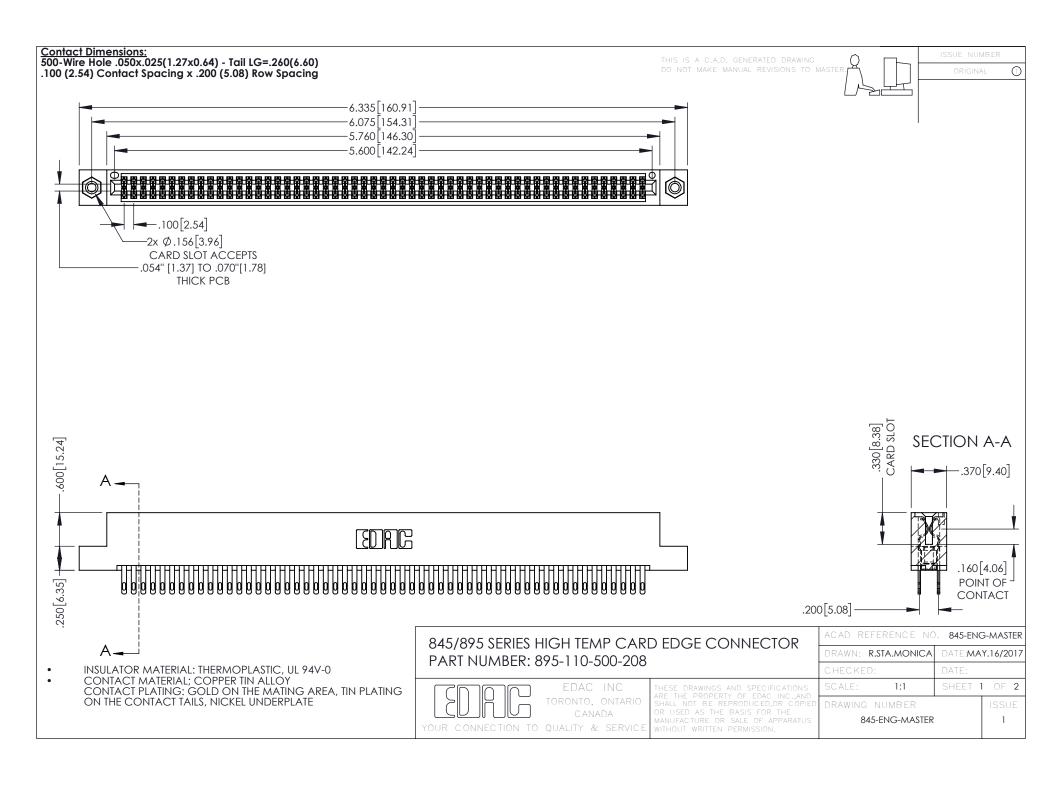

**Contact Code 558** Contact Code 559 Contact Code 560

- INSULATOR MATERIAL: THERMOPLASTIC POLYESTER, UL 94V-0 DAP MATERIAL AVAILABLE UPON REQUEST
- CONTACT MATERIAL; COPPER ALLOY

CONTACT PLATING: GOLD ON THE MATING AREA, TIN PLATING ON THE CONTACT TAILS, NICKEL UNDERPLATE

## 845/895 SERIES HIGH TEMP CARD EDGE CONNECTOR CONTACT CODE 555,556,558,559,560 DIMENSIONS

YOUR CONNECTION TO QUALITY & SERVICE

|   | ACAD REFERENCE NO. 845-ENG-MASTER |                  |
|---|-----------------------------------|------------------|
|   | DRAWN: R.STA.MONICA               | DATE:MAY.16/2017 |
|   | CHECKED:                          | DATE:            |
|   | SCALE: 1:1                        | SHEET 2 OF 2     |
| D | DRAWING NUMBER                    | ISSUE            |

845-ENG-MASTER