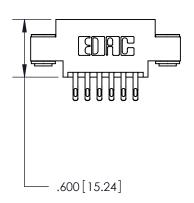

.165[4.19]

.375 [9.54]

ORIGINAL

1

.060 [1.52] .125(3.18) to .210(5.33) **Outside Tails** .125(3.18) to .210(5.33) **Outside Tails** 

**Contact Code 560** 

INSULATOR MATERIAL: THERMOPLASTIC POLYESTER, UL 94V-0 CONTACT MATERIAL; COPPER, NICKEL, TIN ALLOY CA-725 CONTACT PLATING: GOLD ON THE MATING AREA, TIN-LEAD ON THE CONTACT TAILS, NICKEL UNDERPLATE

**Contact Code 558** 

## 846/896 SERIES HIGH TEMP CARD EDGE CONNECTOR CONTACT CODE 555,556,558,559,560 DIMENSIONS

.150 [3.81]

YOUR CONNECTION TO QUALITY & SERVICE

**Contact Code 559** 

**EDAC INC** TORONTO, ONTARIO CANADA

THESE DRAWINGS AND SPECIFICATIONS ARE THE PROPERTY OF EDAC INC.,AND SHALL NOT BE REPRODUCED, OR COPIED OR USED AS THE BASIS FOR THE MANUFACTURE OR SALE OF APPARATUS WITHOUT WRITTEN PERMISSION.