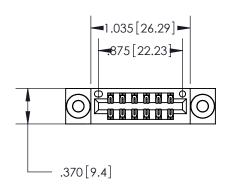

<u>Contact Dimensions:</u> 555-Extender Board Bend (Code 500 Contacts) See Sheet 2 for Contact Code 555, 556, 558, 559, 560 Dimensions

THIS IS A C.A.D. GENERATED DRAWING DO NOT MAKE MANUAL REVISIONS TO MASTER.

846/896 SERIES HIGH TEMP CARD EDGE CONNECTOR PART NUMBER: 896-012-555-803

YOUR CONNECTION TO QUALITY & SERVICE

**EDAC INC** TORONTO, ONTARIO CANADA

THESE DRAWINGS AND SPECIFICATIONS ARE THE PROPERTY OF EDAC INC.,AND SHALL NOT BE REPRODUCED, OR COPIED OR USED AS THE BASIS FOR THE MANUFACTURE OR SALE OF APPARATUS WITHOUT WRITTEN PERMISSION.

Card Slot Accepts .054 [1.37] to .070 [1.78] Thick P.C. Board .330 [8.38] Card Slot .160 [4.07] Point of Contact —

THIS IS A C.A.D. GENERATED DRAWING DO NOT MAKE MANUAL REVISIONS TO MASTER.

ISSUE NUMBER