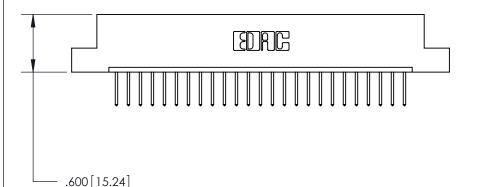

Card Slot Accepts .054 [1.37] to .070 [1.78] Thick P.C. Board

.330 [8.38] Card Slot .160 [4.07] Point of Contact -

ISSUE NUMBER ORIGINAL (1)

INSULATOR MATERIAL: THERMOPLASTIC POLYESTER, UL 94V-0 CONTACT MATERIAL; COPPER, NICKEL, TIN ALLOY CA-725

CONTACT PLATING: GOLD ON THE MATING AREA, TIN-LEAD

ON THE CONTACT TAILS, NICKEL UNDERPLATE

846/896 SERIES HIGH TEMP CARD EDGE CONNECTOR PART NUMBER: 896-025-526-108

THESE DRAWINGS AND SPECIFICATIONS

|  | ACAD REFERENCE NO. |       | 846-ENG-MASTER   |       |
|--|--------------------|-------|------------------|-------|
|  | DRAWN:             | J.LEE | DATE: APR. 22/09 |       |
|  | CHECKED:           |       | DATE:            |       |
|  | SCALE:             | 1:1   | SHEET            | OF 2  |
|  | DRAWING NUMBER     |       |                  | ISSUE |

**EDAC INC** TORONTO, ONTARIO CANADA

ARE THE PROPERTY OF EDAC INC.,AND SHALL NOT BE REPRODUCED, OR COPIED OR USED AS THE BASIS FOR THE MANUFACTURE OR SALE OF APPARATUS WITHOUT WRITTEN PERMISSION.

846-ENG-MASTER

YOUR CONNECTION TO QUALITY & SERVICE

THIS IS A C.A.D. GENERATED DRAWING DO NOT MAKE MANUAL REVISIONS TO MASTER.

ISSUE NUMBER

.165[4.19]

ORIGINAL

1

.060 [1.52] .150 [3.81] .125(3.18) to .210(5.33)

.375 [9.54] .125(3.18) to .210(5.33)