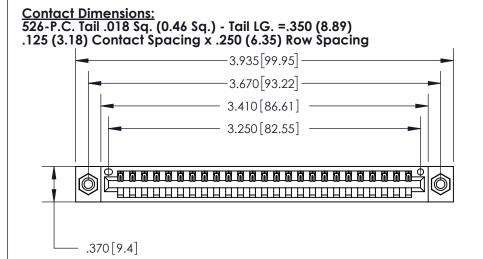

Card Slot Accepts .054 [1.37] to .070 [1.78] Thick P.C. Board

.330 [8.38] Card Slot .160 [4.07] Point of Contact -

ISSUE NUMBER ORIGINAL (1)

INSULATOR MATERIAL: THERMOPLASTIC POLYESTER, UL 94V-0 CONTACT MATERIAL; COPPER, NICKEL, TIN ALLOY CA-725

CONTACT PLATING: GOLD ON THE MATING AREA, TIN-LEAD

ON THE CONTACT TAILS, NICKEL UNDERPLATE

846/896 SERIES HIGH TEMP CARD EDGE CONNECTOR PART NUMBER: 896-025-526-108

THESE DRAWINGS AND SPECIFICATIONS

|  | ACAD REFERENCE NO. |       | 846-ENG-MASTER   |       |
|--|--------------------|-------|------------------|-------|
|  | DRAWN:             | J.LEE | DATE: APR. 22/09 |       |
|  | CHECKED:           |       | DATE:            |       |
|  | SCALE:             | 1:1   | SHEET            | OF 2  |
|  | DRAWING NUMBER     |       |                  | ISSUE |

**EDAC INC** TORONTO, ONTARIO CANADA

ARE THE PROPERTY OF EDAC INC.,AND SHALL NOT BE REPRODUCED, OR COPIED OR USED AS THE BASIS FOR THE MANUFACTURE OR SALE OF APPARATUS WITHOUT WRITTEN PERMISSION.

846-ENG-MASTER

YOUR CONNECTION TO QUALITY & SERVICE

THIS IS A C.A.D. GENERATED DRAWING DO NOT MAKE MANUAL REVISIONS TO MASTER.

ISSUE NUMBER

.165[4.19]

ORIGINAL

1

.060 [1.52] .150 [3.81] .125(3.18) to .210(5.33)

.375 [9.54] .125(3.18) to .210(5.33)