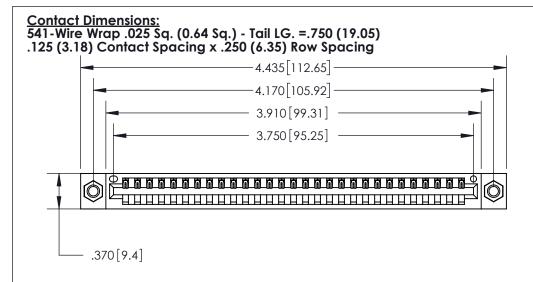

THIS IS A C.A.D. GENERATED DRAWING DO NOT MAKE MANUAL REVISIONS TO MASTER.

Card Slot Accepts .054 [1.37] to .070 [1.78] Thick P.C. Board

.330 [8.38] Card Slot .160 [4.07] Point of Contact -

ISSUE NUMBER ORIGINAL 1

INSULATOR MATERIAL: THERMOPLASTIC POLYESTER, UL 94V-0 CONTACT MATERIAL; COPPER, NICKEL, TIN ALLOY CA-725

CONTACT PLATING: GOLD ON THE MATING AREA, TIN-LEAD

ON THE CONTACT TAILS, NICKEL UNDERPLATE

846/896 SERIES HIGH TEMP CARD EDGE CONNECTOR PART NUMBER: 896-029-541-107

| ACAD REFERENCE | NO. 846-ENG-MASTER |
|----------------|--------------------|
| DRAWN: J.LEE   | DATE: APR. 22/09   |
| CHECKED:       | DATE:              |
| SCALE: 1:1     | SHEET 1 OF 2       |
| DRAWING NUMBER | R ISSUE            |
| 846-ENG-A      | MASTER 1           |