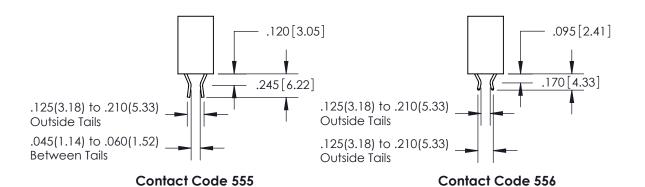

**Contact Code 558** 

**Contact Code 559** 

**Contact Code 560** 

INSULATOR MATERIAL: THERMOPLASTIC POLYESTER, UL 94V-0 CONTACT MATERIAL; COPPER, NICKEL, TIN ALLOY CA-725 CONTACT PLATING: GOLD ON THE MATING AREA, TIN-LEAD ON THE CONTACT TAILS, NICKEL UNDERPLATE

## 846/896 SERIES HIGH TEMP CARD EDGE CONNECTOR CONTACT CODE 555,556,558,559,560 DIMENSIONS

YOUR CONNECTION TO QUALITY & SERVICE

**EDAC INC** TORONTO, ONTARIO CANADA

THESE DRAWINGS AND SPECIFICATIONS ARE THE PROPERTY OF EDAC INC.,AND SHALL NOT BE REPRODUCED, OR COPIED OR USED AS THE BASIS FOR THE MANUFACTURE OR SALE OF APPARATUS WITHOUT WRITTEN PERMISSION.

**Outside Tails** 

**Outside Tails** 

| ACAD REFERENCE NO. |       | 846-ENG-MASTER |           |
|--------------------|-------|----------------|-----------|
| DRAWN:             | J.LEE | DATE: AF       | PR. 22/09 |
| CHECKED:           |       | DATE:          |           |
| SCALE:             | 1:1   | SHEET          | 2 OF 2    |
| DRAWING N          | UMBER |                | ISSUE     |