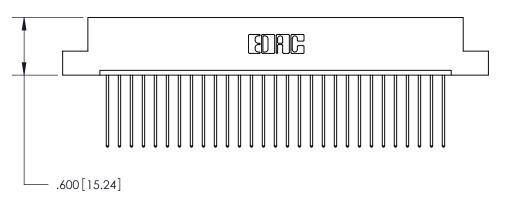

THIS IS A C.A.D. GENERATED DRAWING DO NOT MAKE MANUAL REVISIONS TO MASTER.

Card Slot Accepts .054 [1.37] to .070 [1.78] Thick P.C. Board

.330 [8.38] Card Slot .160 [4.07] Point of Contact -

ISSUE NUMBER ORIGINAL 1

INSULATOR MATERIAL: THERMOPLASTIC POLYESTER, UL 94V-0 CONTACT MATERIAL; COPPER, NICKEL, TIN ALLOY CA-725

CONTACT PLATING: GOLD ON THE MATING AREA, TIN-LEAD

ON THE CONTACT TAILS, NICKEL UNDERPLATE

846/896 SERIES HIGH TEMP CARD EDGE CONNECTOR PART NUMBER: 896-029-541-107

| ACAD REFERENCE | NO. 846-ENG-MASTER |
|----------------|--------------------|
| DRAWN: J.LEE   | DATE: APR. 22/09   |
| CHECKED:       | DATE:              |
| SCALE: 1:1     | SHEET 1 OF 2       |
| DRAWING NUMBER | R ISSUE            |
| 846-ENG-A      | MASTER 1           |