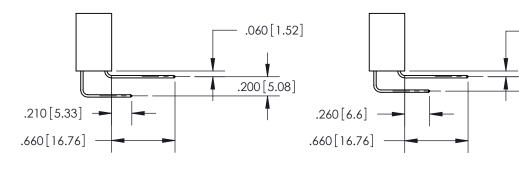

**Contact Code 558** 

**Contact Code 559** 

**Contact Code 560** 

INSULATOR MATERIAL: THERMOPLASTIC POLYESTER, UL 94V-0 CONTACT MATERIAL; COPPER, NICKEL, TIN ALLOY CA-725 CONTACT PLATING: GOLD ON THE MATING AREA, TIN-LEAD ON THE CONTACT TAILS, NICKEL UNDERPLATE

## 846/896 SERIES HIGH TEMP CARD EDGE CONNECTOR CONTACT CODE 555,556,558,559,560 DIMENSIONS

YOUR CONNECTION TO QUALITY & SERVICE

**EDAC INC** TORONTO, ONTARIO CANADA

THESE DRAWINGS AND SPECIFICATIONS ARE THE PROPERTY OF EDAC INC.,AND SHALL NOT BE REPRODUCED, OR COPIED OR USED AS THE BASIS FOR THE MANUFACTURE OR SALE OF APPARATUS WITHOUT WRITTEN PERMISSION.

**Outside Tails** 

**Outside Tails** 

| ACAD REFERENCE NO. |       | 846-ENG-MASTER |           |
|--------------------|-------|----------------|-----------|
| DRAWN:             | J.LEE | DATE: AF       | PR. 22/09 |
| CHECKED:           |       | DATE:          |           |
| SCALE:             | 1:1   | SHEET          | 2 OF 2    |
| DRAWING N          | UMBER |                | ISSUE     |