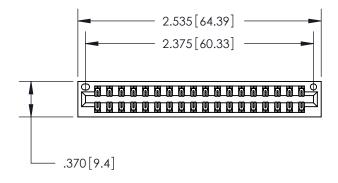

<u>Contact Dimensions:</u> 541-Wire Wrap .025 Sq. (0.64 Sq.) - Tail LG. =.750 (19.05) .125 (3.18) Contact Spacing x .250 (6.35) Row Spacing

THIS IS A C.A.D. GENERATED DRAWING DO NOT MAKE MANUAL REVISIONS TO MASTER.

Card Slot Accepts .054 [1.37] to .070 [1.78] Thick P.C. Board .330 [8.38] Card Slot .160 [4.07] Point of Contact —

846/896 SERIES HIGH TEMP CARD EDGE CONNECTOR PART NUMBER: 896-036-541-201

YOUR CONNECTION TO QUALITY & SERVICE