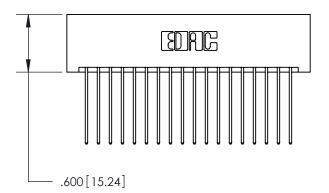

THIS IS A C.A.D. GENERATED DRAWING DO NOT MAKE MANUAL REVISIONS TO MASTER.

ISSUE NUMBER

ORIGINAL

1

.060 [1.52] .200 [5.08] .210[5.33] -.660 [16.76]

.060 [1.52] .150 [3.81] .260[6.6] -**Outside Tails** .660[16.76]

.165[4.19] .375 [9.54] .125(3.18) to .210(5.33) .125(3.18) to .210(5.33)

**Contact Code 558** 

**Contact Code 559** 

**Contact Code 560** 

INSULATOR MATERIAL: THERMOPLASTIC POLYESTER, UL 94V-0 CONTACT MATERIAL; COPPER, NICKEL, TIN ALLOY CA-725 CONTACT PLATING: GOLD ON THE MATING AREA, TIN-LEAD ON THE CONTACT TAILS, NICKEL UNDERPLATE