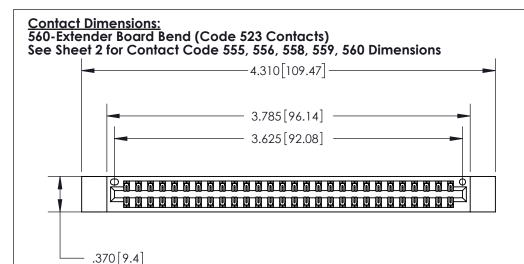

846/896 SERIES HIGH TEMP CARD EDGE CONNECTOR INSULATOR MATERIAL: THERMOPLASTIC POLYESTER, UL 94V-0 PART NUMBER: 896-056-560-812 CONTACT PLATING: GOLD ON THE MATING AREA, TIN-LEAD

YOUR CONNECTION TO QUALITY & SERVICE

**EDAC INC** TORONTO, ONTARIO CANADA

THESE DRAWINGS AND SPECIFICATIONS ARE THE PROPERTY OF EDAC INC., AND SHALL NOT BE REPRODUCED, OR COPIED OR USED AS THE BASIS FOR THE MANUFACTURE OR SALE OF APPARATUS WITHOUT WRITTEN PERMISSION.

|  | ACAD REFERENCE NO. | 846-ENG-MASTER   |  |
|--|--------------------|------------------|--|
|  | DRAWN: J.LEE       | DATE: APR. 22/09 |  |
|  | CHECKED:           | DATE:            |  |
|  | SCALE: 1:1         | SHEET 1 OF 2     |  |
|  | DRAWING NUMBER     | ISSUE            |  |
|  | 846-FNG-MASTER     | 1                |  |