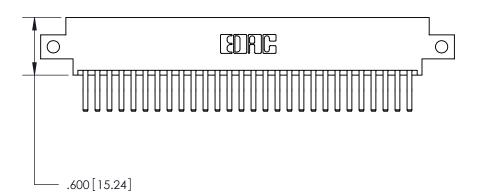

THIS IS A C.A.D. GENERATED DRAWING DO NOT MAKE MANUAL REVISIONS TO MASTER.

ORIGINAL

CONTACT MATERIAL; COPPER, NICKEL, TIN ALLOY CA-725

ON THE CONTACT TAILS, NICKEL UNDERPLATE

Card Slot Accepts .054 [1.37] to .070 [1.78] Thick P.C. Board .330 [8.38] Card Slot .160 [4.07] Point of Contact -

846/896 SERIES HIGH TEMP CARD EDGE CONNECTOR INSULATOR MATERIAL: THERMOPLASTIC POLYESTER, UL 94V-0 PART NUMBER: 896-056-560-812 CONTACT PLATING: GOLD ON THE MATING AREA, TIN-LEAD

YOUR CONNECTION TO QUALITY & SERVICE