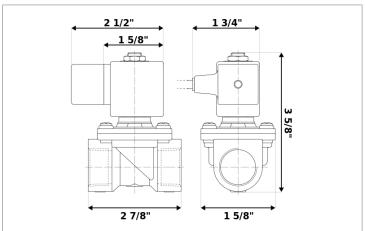

## DKSV088

Normally closed, pilot operated, 2-way solenoid valve with brass body and 1/2" connections

| Valve                |                                       |  |
|----------------------|---------------------------------------|--|
| Pipe size:           | 1/2" NPT                              |  |
| Operating pressure:  | 2-300 psi                             |  |
| Flow coefficient:    | 1.8 Cv                                |  |
| Media temperature:   | 15–280 °F                             |  |
| Ambient temperature: | -5–140 °F                             |  |
| Suggested usage:     | Air, inert gas, synthetic oils, water |  |
| Operation:           | 2-way, normally closed solenoid valve |  |
| Mechanism:           | Pilot operated                        |  |
| Manual override:     | No                                    |  |
| Pipe gender:         | Female                                |  |
| Orifice size:        | 3/8"                                  |  |
| Media viscosity:     | 12 cSt                                |  |