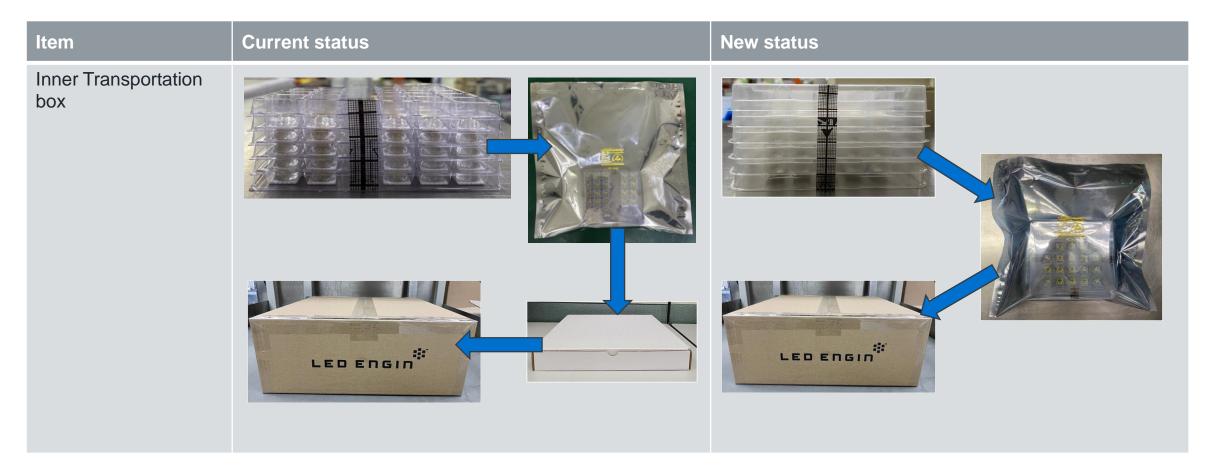

#### Reason for change

| Item                     | Description                             |
|--------------------------|-----------------------------------------|
| New tray                 | Introduce polarity marking on the trays |
|                          | Improve stacking behavior of the trays  |
|                          | Enable automatic pick and place         |
| Inner Transportation box | Waste and CO <sub>2</sub> savings       |

#### **Description of change**