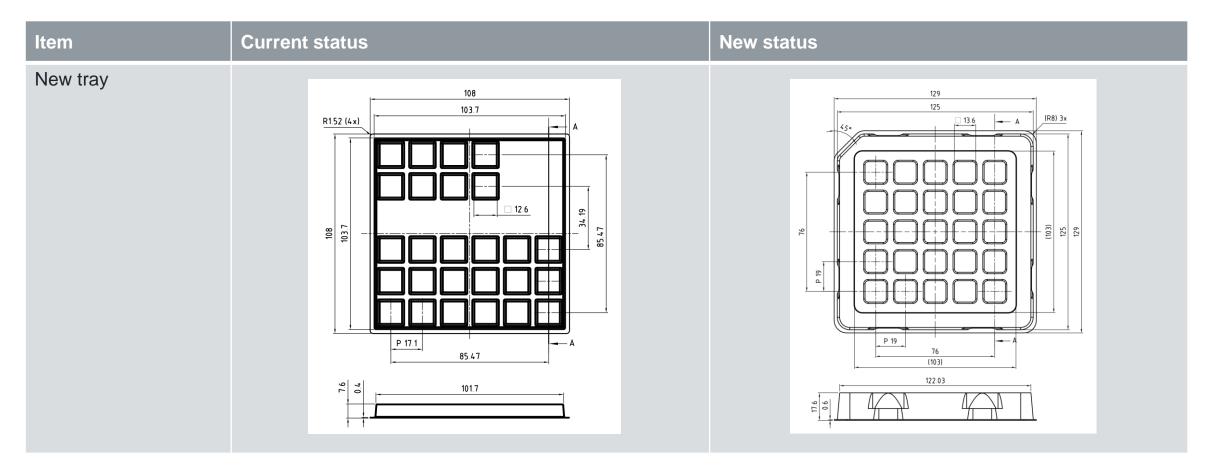

e

OS QM CQM ICI 2022-06-15

## Agenda

|                              | Page |
|------------------------------|------|
| 1. Reason for change         | 3    |
| 2. Description of change     | 4    |
| 3. List of affected products |      |
| 4. Time schedule             | 8    |

#### Reason for change

| Item                     | Description                             |
|--------------------------|-----------------------------------------|
| New tray                 | Introduce polarity marking on the trays |
|                          | Improve stacking behavior of the trays  |
|                          | Enable automatic pick and place         |
| Inner Transportation box | Waste and CO <sub>2</sub> savings       |



#### **Description of change**



#### **Description of change**



#### **Description of change**





#### List of affected products

| LED ENGIN  |
|------------|
| LZP-00MD00 |
| LZP-00MN00 |
| LZP-04UB0R |
| LZP-00T30R |
|            |



#### Time schedule

| Time schedule         |                              |  |
|-----------------------|------------------------------|--|
| Start of Introduction | June 20 <sup>th</sup> , 2022 |  |



Sensing is life

# CIM OSRAM