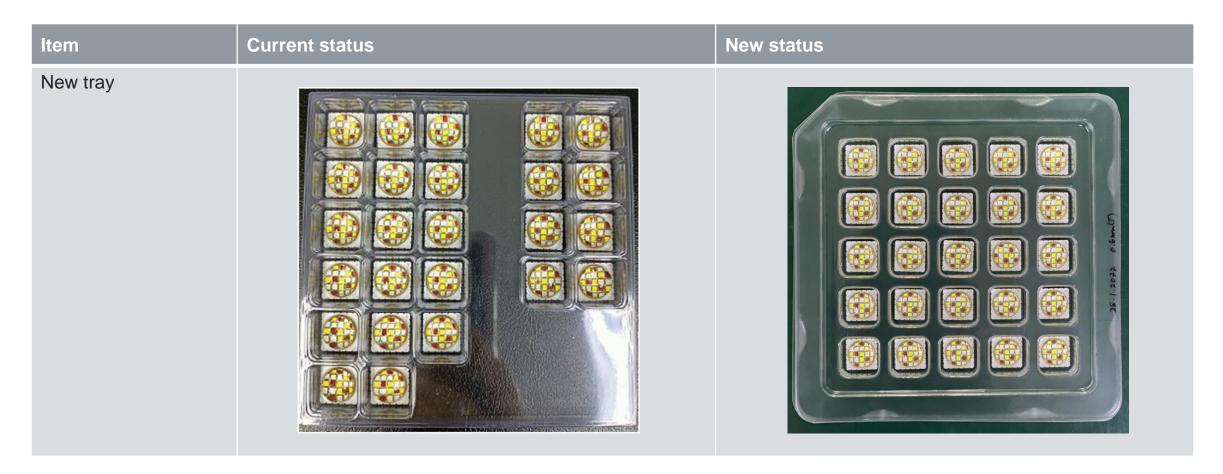

#### Reason for change

| Item                     | Description                             |
|--------------------------|-----------------------------------------|
| New tray                 | Introduce polarity marking on the trays |
|                          | Improve stacking behavior of the trays  |
|                          | Enable automatic pick and place         |
| Inner Transportation box | Waste and CO <sub>2</sub> savings       |

#### **Description of change**