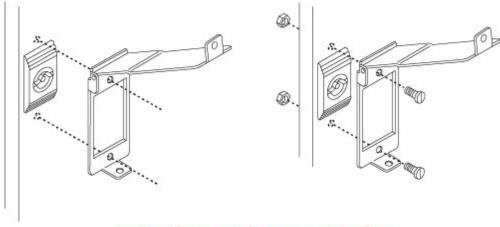

- Permits installation of padlock over the standard "Double Bar" quarter turn.
- 1.5 mm thick stainless steel.
- Easy installed in the field.

**Padlocking Lock System Installation** 

Data subject to change without notice