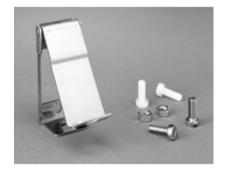

- Permits installation of padlock over the standard "Double Bar" quarter turn.
- 1.5 mm thick stainless steel.
- Easy installed in the field.

**Padlocking Lock System Installation** 

Data subject to change without notice