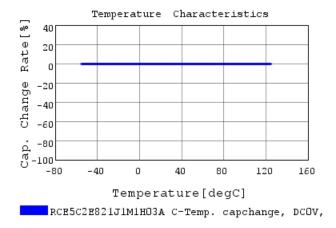

### Characteristic Data

The charts below may show another part number which shares its characteristics.

3 of 4