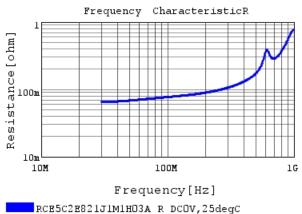

### Characteristic Data

The charts below may show another part number which shares its characteristics.

3 of 4