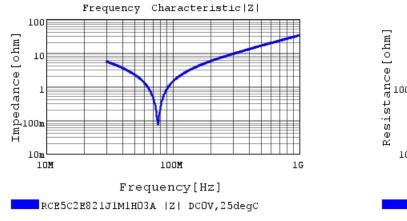

### Characteristic Data

The charts below may show another part number which shares its characteristics.

3 of 4