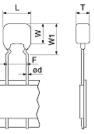

### Appearance & Shape

(in mm)

### Specifications

| L size or Outer diameter D                       | 4.0mm max.                                       |
|--------------------------------------------------|--------------------------------------------------|
| Width                                            | 3.5mm max.                                       |
| T size                                           | 3.15mm max.                                      |
| Lead spacing F                                   | 5.0+0.6/-0.2mm                                   |
| Lead diameter d                                  | 0.5±0.05mm                                       |
| Capacitance                                      | 820pF ±5%                                        |
| Rated voltage                                    | 250Vdc                                           |
| Temperature characteristics                      | C0G(EIA)                                         |
| Temperature range of temperature characteristics | -55°C to 125°C                                   |
| Operating Temperature<br>Range                   | -55°C to 125°C                                   |
| тс                                               | 25 to 125℃:0±30ppm/℃<br>-55 to 25℃:0+30/-72ppm/℃ |
| W1 size                                          | 5.0mm max.                                       |