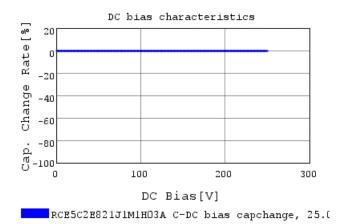

### Characteristic Data

The charts below may show another part number which shares its characteristics.

3 of 4