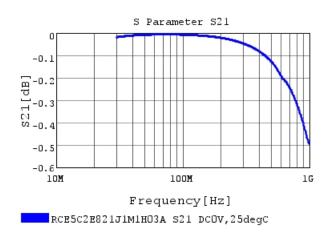

### Characteristic Data

The charts below may show another part number which shares its characteristics.

3 of 4