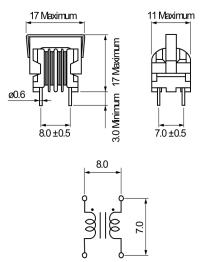

| Dimensions |              |
|------------|--------------|
| L          | 17mm MAX     |
| Т          | 11mm MAX     |
| Н          | 17mm MAX     |
| LL         | 3mm MIN      |
| S          | 8mm +/-0.5mm |
| S1         | 7mm +/-0.5mm |
| Wire Size  | 0.18mm       |