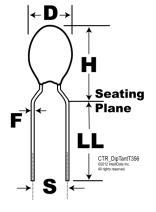

Click here for the 3D model.

| Dimensions |                  |
|------------|------------------|
| D          | 8.9mm            |
| Н          | 15.5mm           |
| S          | 5.08mm +/-0.38mm |
| LL         | 4.75mm +/-0.81mm |
| F          | 0.5mm +/-0.05mm  |