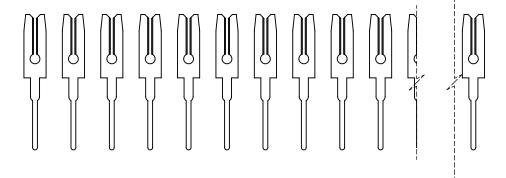

TOLERANCE UNLESS OTHERWISE SPECIFIED

.X ±0.25 .XX ±0.13 .XXX ±0.05 THIS IS A C.A.D. GENERATED DRAWING DO NOT MAKE MANUAL REVISIONS TO MASTER.

ISSUE NUMBER
ORIGINAL 1

CONTACT 100-290-251

.200 CONTACT SPACING
TOTAL NUMBER OF CONTACTS = 52

NOTE: CONTACTS ARE HELD IN A CARRIER FOR EASE OF ASSEMBLY

103 SERIES - HORIZONTAL CONTACT PATTERN

 DRAWN:
 C.B
 DATE:
 April 8, 2020

 CHECKED:
 DATE:

 SCALE:
 2:1
 SHEET 1 OF

 DRAWING NUMBER:
 103 Assembly