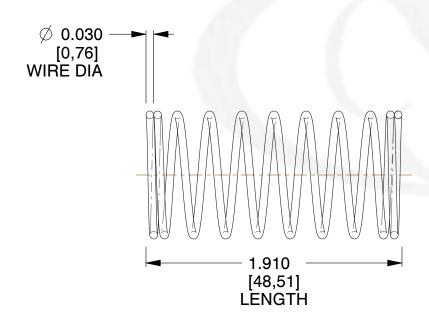

## **NOTES:**

Material : Spring Steel
Finish : Glod Irridite

3. Ends: Closed

4. Total Coils: 10.000

5. Sugg. Max. Deflection: 0.750 (in) 6. Sugg. Max. Load: 2.300 (lbs)

7. All Drawing Dimensions are in Inches [mm]