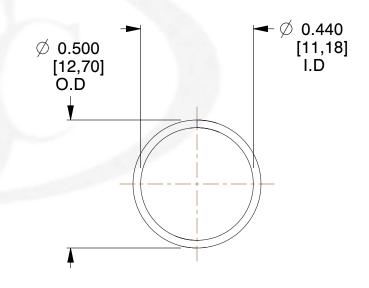

## **NOTES:**

Material : Spring Steel
Finish : Glod Irridite

3. Ends: Closed

4. Total Coils: 10.000

5. Sugg. Max. Deflection: 0.750 (in) 6. Sugg. Max. Load: 2.300 (lbs)

7. All Drawing Dimensions are in Inches [mm]