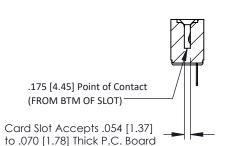

## **See Accompanying Pages for:**

- **Contact Bend Details**
- **Mounting Options**

ACAD REFERENCE NO.

NTS

J.LEE

307 Assembly

SECTION A-A

307 ENG MASTER