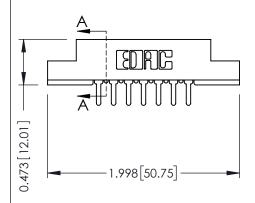

**Mounting Option** M3-0.5 Metric Threaded Inserts **Contact Detail** 

PC Tail .046x.013(1.17x0.33) - Tail LG=.213(5.41) .156 [3.96] Contact Spacing x .200 [5.08] Row Spacing THIS IS A C.A.D. GENERATED DRAWING DO NOT MAKE MANUAL REVISIONS TO MASTER.

ISSUE NUMBER ORIGINAL 1

0.343 [8.71] 0.156[3.96] 1.256[31.90] 1.688 42.88

## **See Accompanying Pages for:**

- **Contact Bend Details**
- **Mounting Options**

ACAD REFERENCE NO.

NTS

J.LEE

307 Assembly

SECTION A-A

307 ENG MASTER