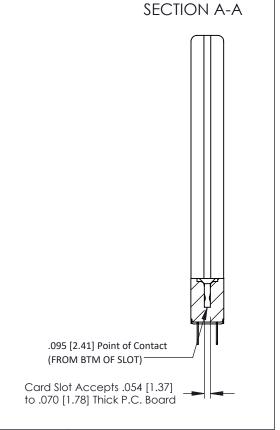

**Mounting Option** .468 (11.89) Offset Card Guides **Contact Detail** 

PC Tail .046x.013(1.17x0.33) - Tail LG=.213(5.41)

.156 [3.96] Contact Spacing x .200 [5.08] Row Spacing

**See Accompanying Pages for:** 