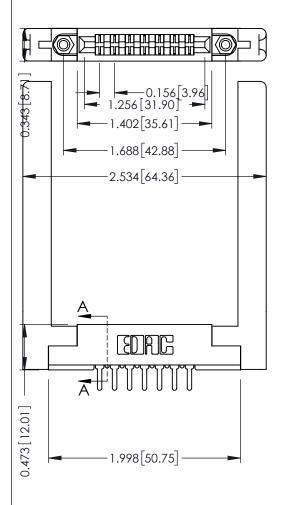

**Mounting Option** .468 (11.89) Offset Card Guides **Contact Detail** 

PC Tail .046x.013(1.17x0.33) - Tail LG=.213(5.41)

.156 [3.96] Contact Spacing x .200 [5.08] Row Spacing

**See Accompanying Pages for:** 