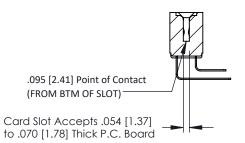

**Mounting Option** .128 (3.25) Dia. Mounting Holes **Contact Detail** 

90 Degree Bend (Code 422 and 440 Contacts) .156 [3.96] Contact Spacing x .200 [5.08] Row Spacing