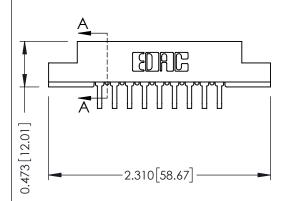

## SECTION A-A

| 307 / 357 Card Edge Connector<br>Part Number: 307-018-459-202 |          |                                                  |
|---------------------------------------------------------------|----------|--------------------------------------------------|
|                                                               | EDAC INC | THESE DRAWINGS AND SPE<br>ARE THE PROPERTY OF FE |