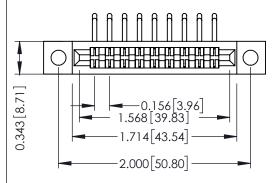

**Mounting Option** .128 (3.25) Dia. Mounting Holes **Contact Detail** 

90 Degree Bend (Code 422 and 440 Contacts) .156 [3.96] Contact Spacing x .200 [5.08] Row Spacing