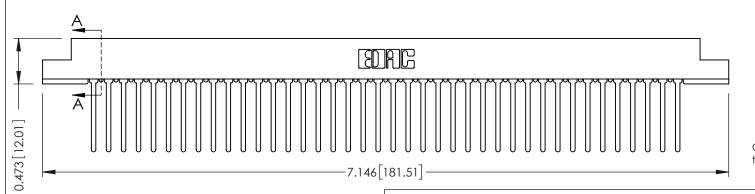

**Mounting Option** #4-40 Unified Threaded Inserts **Contact Detail** 

Wire Wrap .046x.013(1.17x0.33) - Tail LG=.708(17.98) .156 [3.96] Contact Spacing x .200 [5.08] Row Spacing

THIS IS A C.A.D. GENERATED DRAWING DO NOT MAKE MANUAL REVISIONS TO MASTER.



ORIGINAL





**SECTION A-A** 

.175 [4.45] Point of Contact (FROM BTM OF SLOT) Card Slot Accepts .054 [1.37] to .070 [1.78] Thick P.C. Board

**See Accompanying Pages for:** 

- **Contact Bend Details**
- **Mounting Options**

307 / 357 Card Edge Connector Part Number: 307-040-445-108



**EDAC INC** TORONTO, ONTARIO CANADA

THESE DRAWINGS AND SPECIFICATIONS ARE THE PROPERTY OF EDAC INC.,AND SHALL NOT BE REPRODUCED, OR COPIED OR USED AS THE BASIS FOR THE MANUFACTURE OR SALE OF APPARATUS WITHOUT WRITTEN PERMISSION.

| ACAD REFERENCE NO. |       | 307 ENG MASTER   |       |
|--------------------|-------|------------------|-------|
| DRAWN:             | J.LEE | DATE: AUG. 11/09 |       |
| CHECKED:           |       | DATE:            |       |
| SCALE:             | NTS   | SHEET 1 OF 3     |       |