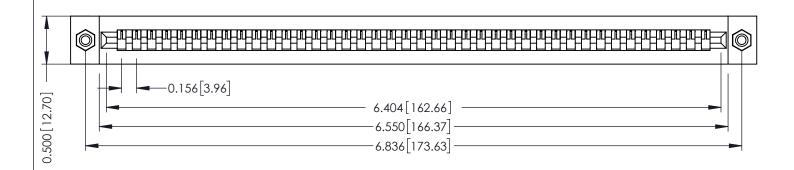

**Mounting Option** #4-40 Unified Threaded Inserts **Contact Detail** 

Wire Wrap .046x.013(1.17x0.33) - Tail LG=.708(17.98) .156 [3.96] Contact Spacing x .200 [5.08] Row Spacing

THIS IS A C.A.D. GENERATED DRAWING DO NOT MAKE MANUAL REVISIONS TO MASTER.

ORIGINAL

**SECTION A-A** 

.175 [4.45] Point of Contact (FROM BTM OF SLOT) Card Slot Accepts .054 [1.37] to .070 [1.78] Thick P.C. Board

**See Accompanying Pages for:** 

- **Contact Bend Details**
- **Mounting Options**