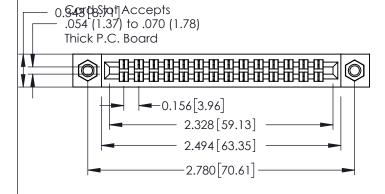

**Mounting Option** 

**Contact Detail** 

07-M3-0.5 Metric Threaded Inserts

556-Extender Board Bend (Code 520 Contacts) .156 [3.96] Contact Spacing x .140 [3.56] Row Spacing

305 / 315 / 355 Card Edge Connector Part Number: 315-028-556-207

0.090[2.29] Point of Contact

0.295[7.49] Card Slot

**See Accompanying Page for: Mounting Options** 