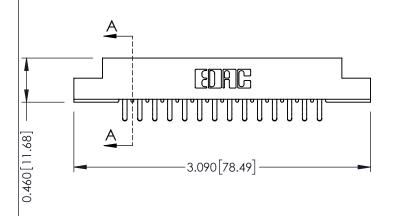

**Mounting Option** 

**Contact Detail** 

07-M3-0.5 Metric Threaded Inserts

556-Extender Board Bend (Code 520 Contacts) .156 [3.96] Contact Spacing x .140 [3.56] Row Spacing

305 / 315 / 355 Card Edge Connector Part Number: 315-028-556-207