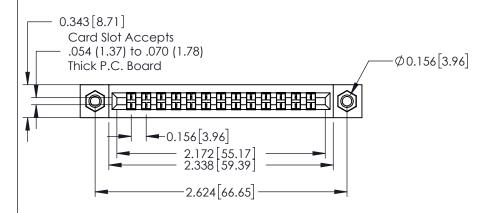

## **Contact Detail**

400-Wire Hole .087x.015(2.21x0.38) - Tail LG.=.282(7.16) .156 [3.96] Contact Spacing with Single Centreline Row

THIS IS A C.A.D. GENERATED DRAWING DO NOT MAKE MANUAL REVISIONS TO MASTER.