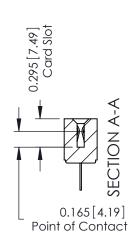

## **Contact Detail**

400-Wire Hole .087x.015(2.21x0.38) - Tail LG.=.282(7.16) .156 [3.96] Contact Spacing with Single Centreline Row

THIS IS A C.A.D. GENERATED DRAWING DO NOT MAKE MANUAL REVISIONS TO MASTER.