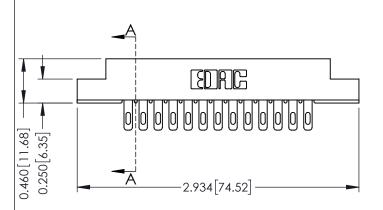

## **Contact Detail**

400-Wire Hole .087x.015(2.21x0.38) - Tail LG.=.282(7.16) .156 [3.96] Contact Spacing with Single Centreline Row

THIS IS A C.A.D. GENERATED DRAWING DO NOT MAKE MANUAL REVISIONS TO MASTER.