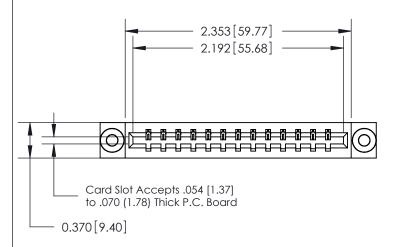

## **Contact Detail**

540-Wire Wrap .025 Sq.(0.64 Sq.) - Tail LG=.560(14.22) .156 [3.96] Contact Spacing x .200 [5.08] Row Spacing

0.388 [9.86] Card Slot .160 [4.06] Point of Contact-

## **Specifications**

- Insulator Material: Thermoplastic Polyester, UL 94V-0, Colour: Green
- Contact Material: Copper, Nickel, Tin Alloy CA-725
- Contact Plating: Gold on the Mating Area, Tin on the Contact Tails, Nickel Underplate
- Current Rating: 3 Amperes Continuous
- Contact Resistance: 10 Milliohms Maximum
- Dielectric Withstanding Voltage: 1800 V AC rms at Sea Level Between Adjacent Contacts
- Insulation Resistance: 5000 Megohms Minimum
- Operating Temperature: -65 to +105 Degrees C
- Insertion Force: 16 oz (4.45 N) Maximum per Contact Pair when Tested with a .070 (1.78) Thick Gauge
- Withdrawal Force: 1 oz (0.28 N) Minimum per Contact Pair when Tested with a .054 (1.37) Thick Gauge