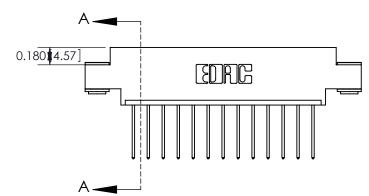

SECTION A-A

333 Assembly

THIS IS A C.A.D. GENERATED DRAWING DO NOT MAKE MANUAL REVISIONS TO MASTER.

1

| 333 Series Card Edge Conn            | ACAD REFERENCE NO. 333 ENG MASTER                                                                                                                                                                                                                                                                                                                                                                                                                                                                                                                                                                                                                                                                                                                                                                                                                                                                                                                                                                                                                                                                                                                                                                                                                                                                                                                                                                                                                                                                                                                                                                                                                                                                                                                                                                                                                                                                                                                                                                                                                                                                                              |                  |         |        |
|--------------------------------------|--------------------------------------------------------------------------------------------------------------------------------------------------------------------------------------------------------------------------------------------------------------------------------------------------------------------------------------------------------------------------------------------------------------------------------------------------------------------------------------------------------------------------------------------------------------------------------------------------------------------------------------------------------------------------------------------------------------------------------------------------------------------------------------------------------------------------------------------------------------------------------------------------------------------------------------------------------------------------------------------------------------------------------------------------------------------------------------------------------------------------------------------------------------------------------------------------------------------------------------------------------------------------------------------------------------------------------------------------------------------------------------------------------------------------------------------------------------------------------------------------------------------------------------------------------------------------------------------------------------------------------------------------------------------------------------------------------------------------------------------------------------------------------------------------------------------------------------------------------------------------------------------------------------------------------------------------------------------------------------------------------------------------------------------------------------------------------------------------------------------------------|------------------|---------|--------|
| Contact Bend Detail                  | DRAWN: J.LEE                                                                                                                                                                                                                                                                                                                                                                                                                                                                                                                                                                                                                                                                                                                                                                                                                                                                                                                                                                                                                                                                                                                                                                                                                                                                                                                                                                                                                                                                                                                                                                                                                                                                                                                                                                                                                                                                                                                                                                                                                                                                                                                   | DATE: OCT. 14/09 |         |        |
| Confact bend berdii                  |                                                                                                                                                                                                                                                                                                                                                                                                                                                                                                                                                                                                                                                                                                                                                                                                                                                                                                                                                                                                                                                                                                                                                                                                                                                                                                                                                                                                                                                                                                                                                                                                                                                                                                                                                                                                                                                                                                                                                                                                                                                                                                                                | CHECKED:         | DATE:   |        |
| EDAC INC                             |                                                                                                                                                                                                                                                                                                                                                                                                                                                                                                                                                                                                                                                                                                                                                                                                                                                                                                                                                                                                                                                                                                                                                                                                                                                                                                                                                                                                                                                                                                                                                                                                                                                                                                                                                                                                                                                                                                                                                                                                                                                                                                                                |                  | SHEET : | 2 OF 4 |
|                                      | SHALL NOT BE REPRODUCED,OR COPIED  OR USED AS THE BASIS FOR THE                                                                                                                                                                                                                                                                                                                                                                                                                                                                                                                                                                                                                                                                                                                                                                                                                                                                                                                                                                                                                                                                                                                                                                                                                                                                                                                                                                                                                                                                                                                                                                                                                                                                                                                                                                                                                                                                                                                                                                                                                                                                | DRAWING NUMBER   |         | ISSUE  |
| YOUR CONNECTION TO QUALITY & SERVICE | CANADA  CANADA  ON USED AS THE BASIS FOR THE |                  |         | 1      |