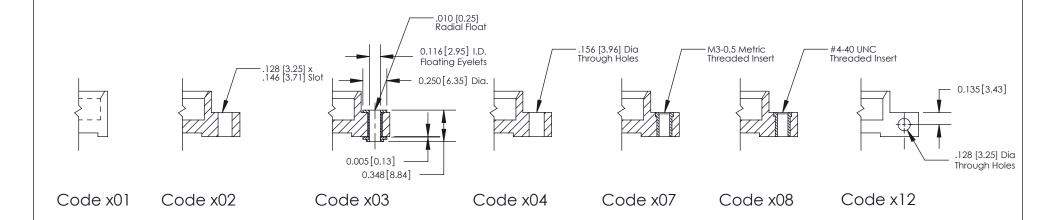

**Mounting Option** 

03-.116 (2.95) I.D. Floating Eyelets

THIS IS A C.A.D. GENERATED DRAWING
DO NOT MAKE MANUAL REVISIONS TO MASTER

1220F NOWRE

DRIGINAL

1

|  | 333 Series Card Edge Connector                                                   |                                  |         | ACAD REFERENCE NO. 333 ENG MASTER |           |        |  |
|--|----------------------------------------------------------------------------------|----------------------------------|---------|-----------------------------------|-----------|--------|--|
|  |                                                                                  | DRAWN:                           | J.LEE   | DATE: O                           | CT. 14/09 |        |  |
|  | Mourning Ophons                                                                  |                                  | CHECKED | ):                                | DATE:     |        |  |
|  | EDAC INC THESE DRAWINGS AND SPECIFICATIONS                                       |                                  | SCALE:  | NTS                               | SHEET ;   | 3 OF 4 |  |
|  | TORONTO, ONTARIO SHALL NOT BE REPRODUCED, OR COPIED OR USED AS THE BASIS FOR THE | DRAWING                          | NUMBER  |                                   | ISSUE     |        |  |
|  | YOUR CONNECTION TO QUALITY & SERVICE                                             | MANUFACTURE OR SALE OF APPARATUS |         | 33 Assembly                       |           | 1      |  |