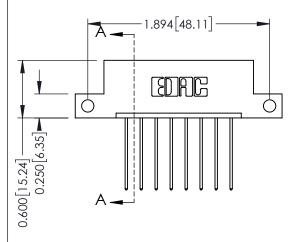

## **Mounting Option**

12-.128 (3.25) Dia. Side Mounting Holes



## **Contact Detail**

541-Wire Wrap .025 Sq.(0.64 Sq.) - Tail LG=.750(19.05) .156 [3.96] Contact Spacing x .200 [5.08] Row Spacing

THIS IS A C.A.D. GENERATED DRAWING DO NOT MAKE MANUAL REVISIONS TO MASTER.



ISSUE NUMBER ORIGINAL

1



## **See Accompanying Pages for:**

- **Contact Bend Details**
- **Mounting Options**

| 337 / 387 Series Card Edge Connector |
|--------------------------------------|
| Part Number: 337-008-541-112         |



**EDAC INC** TORONTO, ONTARIO CANADA

THESE DRAWINGS AND SPECIFICATIONS ARE THE PROPERTY OF EDAC INC.,AND SHALL NOT BE REPRODUCED, OR COPIED OR USED AS THE BASIS FOR THE MANUFACTURE OR SALE OF APPARATUS WITHOUT WRITTEN PERMISSION.

| ACAD REFERENCE NO. | 337 ENG MASTER   |       |  |
|--------------------|------------------|-------|--|
| DRAWN: J.LEE       | DATE: OCT. 06/09 |       |  |
| CHECKED:           | DATE:            |       |  |
| SCALE: NTS         | SHEET            | OF 3  |  |
| DRAWING NUMBER     |                  | ISSUE |  |
| 337 Assembly       |