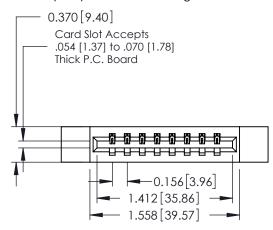

## **See Accompanying Pages for:**

- **Contact Bend Details**
- **Mounting Options**

| 337 / 387 Series Card Edge Connector |
|--------------------------------------|
| Part Number: 337-008-541-112         |