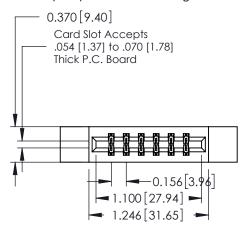

## **See Accompanying Pages for:**

- **Contact Bend Details**
- **Mounting Options**

| 337 / 387 Series Card Edge Connector |
|--------------------------------------|
| Part Number: 337-012-520-812         |