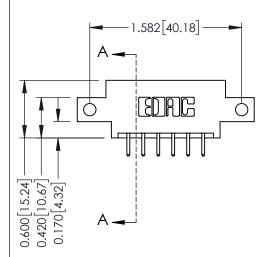

## **Mounting Option**

12-.128 (3.25) Dia. Side Mounting Holes



## **Contact Detail**

520-P.C. Tail .030x.018(0.76x0.46) - Tail LG=.175(4.45) .156 [3.96] Contact Spacing x .200 [5.08] Row Spacing

THIS IS A C.A.D. GENERATED DRAWING DO NOT MAKE MANUAL REVISIONS TO MASTER.



ISSUE NUMBER

ORIGINAL

1





## **See Accompanying Pages for:**

- **Contact Bend Details**
- **Mounting Options**

| 337 / 387 Series Card Edge Connector |
|--------------------------------------|
| Part Number: 337-012-520-812         |



**EDAC INC** TORONTO, ONTARIO CANADA

THESE DRAWINGS AND SPECIFICATIONS ARE THE PROPERTY OF EDAC INC.,AND SHALL NOT BE REPRODUCED, OR COPIED OR USED AS THE BASIS FOR THE MANUFACTURE OR SALE OF APPARATUS WITHOUT WRITTEN PERMISSION.

| ACAD REFERENCE NO. 337 ENG MAS |                  |  |  |
|--------------------------------|------------------|--|--|
| DRAWN: J.LEE                   | DATE: OCT. 06/09 |  |  |
| CHECKED:                       | DATE:            |  |  |
| SCALE: NTS                     | SHEET 1 OF 3     |  |  |
| DRAWING NUMBER                 | ISSUE            |