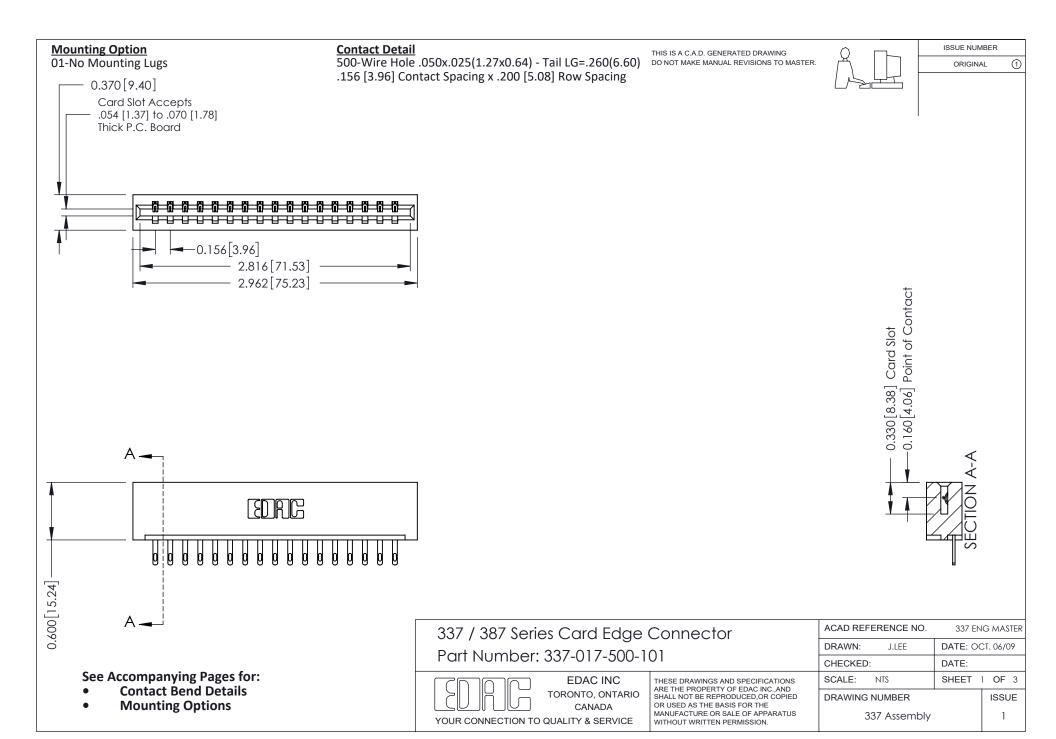

ISSUE NUMBER

ORIGINAL

1



| 337 / 387 Series Card Edge Connector<br>Contact Bend Detail           |                                                                                                                                                                                                  | ACAD REFERENCE NO. 337 E |                  | G MASTER      |
|-----------------------------------------------------------------------|--------------------------------------------------------------------------------------------------------------------------------------------------------------------------------------------------|--------------------------|------------------|---------------|
|                                                                       |