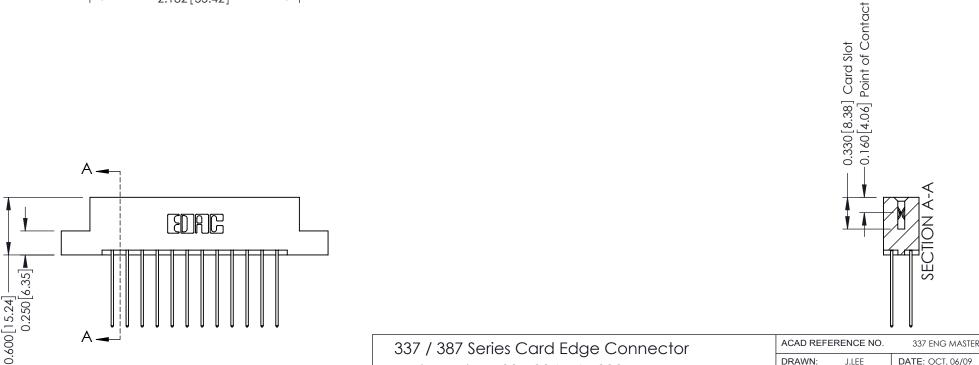

1

| 337 / 387 Series Card Edge Connector<br>Contact Bend Detail           |                                                                                                                                                                                                  | ACAD REFERENCE NO. 337 E |                  | G MASTER      |
|-----------------------------------------------------------------------|--------------------------------------------------------------------------------------------------------------------------------------------------------------------------------------------------|--------------------------|------------------|---------------|
|                                                                       |                                                                                                                                                                                                  | DRAWN: J.LEE             | DATE: OCT. 06/09 |               |
|                                                                       |                                                                                                                                                                                                  | CHECKED: DATE:           |                  |               |
| EDAC INC TORONTO, ONTARIO CANADA YOUR CONNECTION TO QUALITY & SERVICE | THESE DRAWINGS AND SPECIFICATIONS ARE THE PROPERTY OF EDAC INC.,AND SHALL NOT BE REPRODUCED, OR COPIED OR USED AS THE BASIS FOR THE MANUFACTURE OR SALE OF APPARATUS WITHOUT WRITTEN PERMISSION. | SCALE: NTS               | SHEET            | 2 <b>OF</b> 3 |
|                                                                       |                                                                                                                                                                                                  | DRAWING NUMBER           |                  | ISSUE         |
|                                                                       |                                                                                                                                                                                                  | 337 Assembly             |                  | 1             |