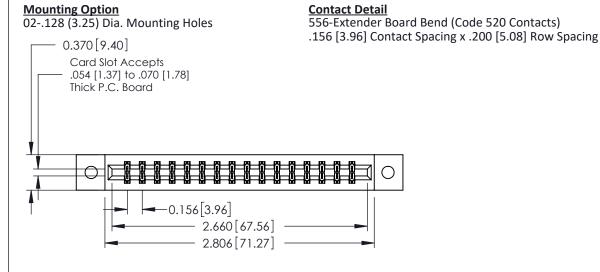

THIS IS A C.A.D. GENERATED DRAWING DO NOT MAKE MANUAL REVISIONS TO MASTER.

ISSUE NUMBER

ORIGINAL

1

**See Accompanying Pages for:** 

- **Contact Bend Details**
- **Mounting Options**

| 337 / 387 Series Card Edge Connecto | r |
|-------------------------------------|---|
| Part Number: 337-032-556-802        |   |

ISSUE NUMBER

ORIGINAL

1

| 337 / 387 Series Card Edge                                            | <sup>'</sup> 387 Series Card Edge Connector                                                                                                                                                     |                | 337 ENG          | G MASTER      |
|-----------------------------------------------------------------------|-------------------------------------------------------------------------------------------------------------------------------------------------------------------------------------------------|----------------|------------------|---------------|
| Contact Bend Detail                                                   |                                                                                                                                                                                                 | DRAWN: J.LEE   | DATE: OCT. 06/09 |               |
|                                                                       |                                                                                                                                                                                                 | CHECKED:       | DATE:            |               |
| EDAC INC TORONTO, ONTARIO CANADA YOUR CONNECTION TO QUALITY & SERVICE | THESE DRAWINGS AND SPECIFICATIONS ARE THE PROPERTY OF EDAC INC.,AND SHALL NOT BE REPRODUCED,OR COPIED OR USED AS THE BASIS FOR THE MANUFACTURE OR SALE OF APPARATUS WITHOUT WRITTEN PERMISSION. | SCALE: NTS     | SHEET            | 2 <b>OF</b> 3 |
|                                                                       |                                                                                                                                                                                                 | DRAWING NUMBER |                  | ISSUE         |
|                                                                       |                                                                                                                                                                                                 | 337 Assembly   |                  | 1             |