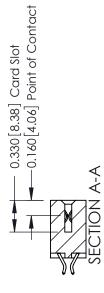

ISSUE NUMBER

ORIGINAL

1

| 337 / 387 Series Card Edge                                            | <sup>'</sup> 387 Series Card Edge Connector                                                                                                                                                     |                | 337 ENG          | G MASTER      |
|-----------------------------------------------------------------------|-------------------------------------------------------------------------------------------------------------------------------------------------------------------------------------------------|----------------|------------------|---------------|
| Contact Bend Detail                                                   |                                                                                                                                                                                                 | DRAWN: J.LEE   | DATE: OCT. 06/09 |               |
|                                                                       |                                                                                                                                                                                                 | CHECKED:       | DATE:            |               |
| EDAC INC TORONTO, ONTARIO CANADA YOUR CONNECTION TO QUALITY & SERVICE | THESE DRAWINGS AND SPECIFICATIONS ARE THE PROPERTY OF EDAC INC.,AND SHALL NOT BE REPRODUCED,OR COPIED OR USED AS THE BASIS FOR THE MANUFACTURE OR SALE OF APPARATUS WITHOUT WRITTEN PERMISSION. | SCALE: NTS     | SHEET            | 2 <b>OF</b> 3 |
|                                                                       |                                                                                                                                                                                                 | DRAWING NUMBER |                  | ISSUE         |
|                                                                       |                                                                                                                                                                                                 | 337 Assembly   |                  | 1             |