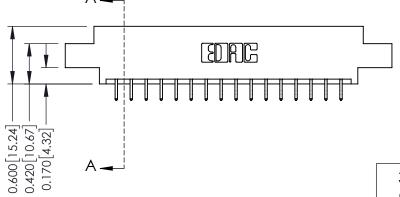

ISSUE NUMBER

ORIGINAL

1

| 337 / 387 Series Card Edge                                            | <sup>'</sup> 387 Series Card Edge Connector                                                                                                                                                     |                | 337 ENG          | G MASTER      |
|-----------------------------------------------------------------------|-------------------------------------------------------------------------------------------------------------------------------------------------------------------------------------------------|----------------|------------------|---------------|
| Contact Bend Detail                                                   |                                                                                                                                                                                                 | DRAWN: J.LEE   | DATE: OCT. 06/09 |               |
|                                                                       |                                                                                                                                                                                                 | CHECKED:       | DATE:            |               |
| EDAC INC TORONTO, ONTARIO CANADA YOUR CONNECTION TO QUALITY & SERVICE | THESE DRAWINGS AND SPECIFICATIONS ARE THE PROPERTY OF EDAC INC.,AND SHALL NOT BE REPRODUCED,OR COPIED OR USED AS THE BASIS FOR THE MANUFACTURE OR SALE OF APPARATUS WITHOUT WRITTEN PERMISSION. | SCALE: NTS     | SHEET            | 2 <b>OF</b> 3 |
|                                                                       |                                                                                                                                                                                                 | DRAWING NUMBER |                  | ISSUE         |
|                                                                       |                                                                                                                                                                                                 | 337 Assembly   |                  | 1             |