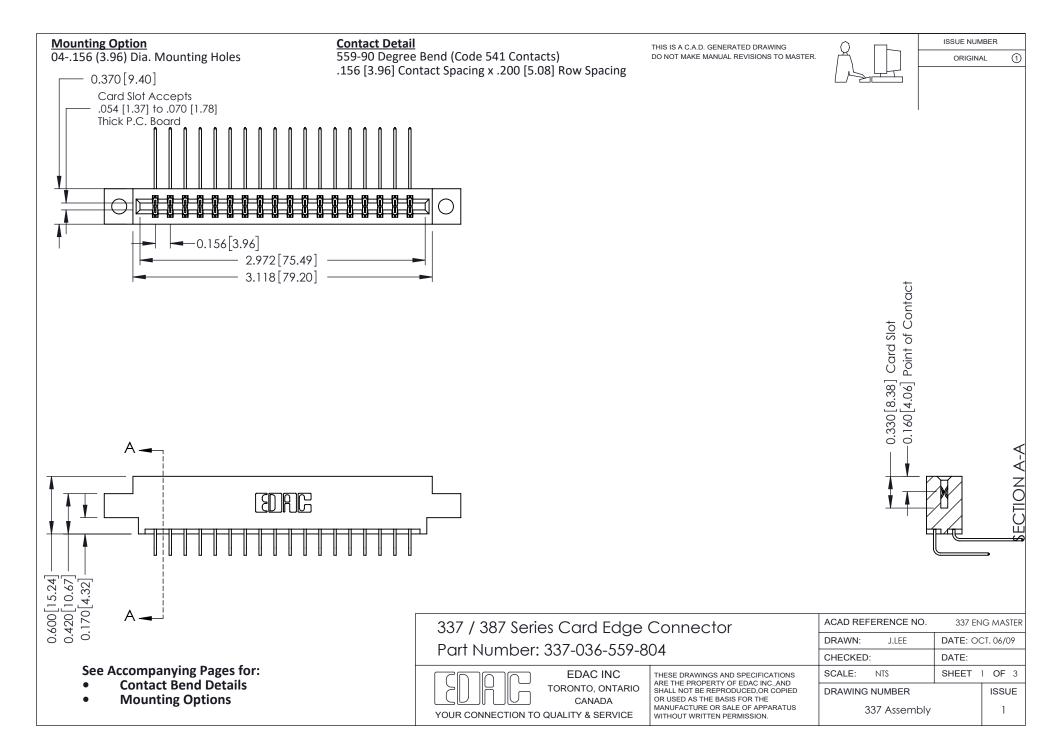

ISSUE NUMBER

ORIGINAL

1

| 337 / 387 Series Card Edge Connector<br>Contact Bend Detail           |                                                                                                                                                                                                  | ACAD REFERENCE NO. 337 E |                  | G MASTER      |
|-----------------------------------------------------------------------|--------------------------------------------------------------------------------------------------------------------------------------------------------------------------------------------------|--------------------------|------------------|---------------|
|                                                                       |                                                                                                                                                                                                  | DRAWN: J.LEE             | DATE: OCT. 06/09 |               |
|                                                                       |                                                                                                                                                                                                  | CHECKED: DATE:           |                  |               |
| EDAC INC TORONTO, ONTARIO CANADA YOUR CONNECTION TO QUALITY & SERVICE | THESE DRAWINGS AND SPECIFICATIONS ARE THE PROPERTY OF EDAC INC.,AND SHALL NOT BE REPRODUCED, OR COPIED OR USED AS THE BASIS FOR THE MANUFACTURE OR SALE OF APPARATUS WITHOUT WRITTEN PERMISSION. | SCALE: NTS               | SHEET            | 2 <b>OF</b> 3 |
|                                                                       |                                                                                                                                                                                                  | DRAWING NUMBER           |                  | ISSUE         |
|                                                                       |                                                                                                                                                                                                  | 337 Assembly             |                  | 1             |