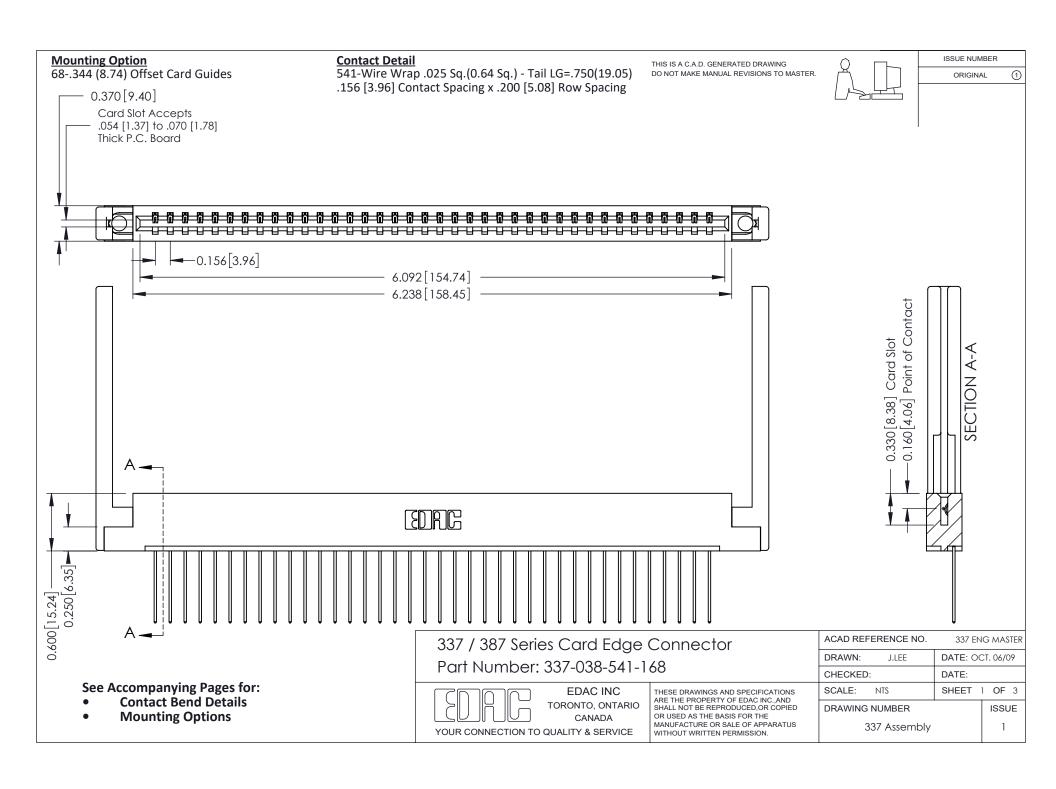

ISSUE NUMBER

ORIGINAL

1



| 337 / 387 Series Card Edge Connector<br>Contact Bend Detail           |                                                                                                                                                                                                  | ACAD REFERENCE NO. 337 E |                  | G MASTER      |
|-----------------------------------------------------------------------|--------------------------------------------------------------------------------------------------------------------------------------------------------------------------------------------------|--------------------------|------------------|---------------|
|                                                                       |