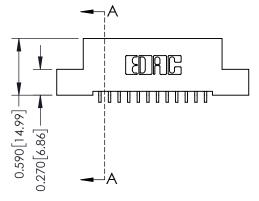

## **Mounting Option**

08-#4-40 Unified Threaded Inserts

**Contact Detail** 

559-90 Degree Bend (Code 541 Contacts) .100 [2.54] Contact Spacing x .200 [5.08] Row Spacing





## 0.410[10.41] **SECTION A-A**

## **See Accompanying Pages for:**

- **Contact Bend Details**
- **Mounting Options**

| 342 / 392 Card Edge Connector |
|-------------------------------|
| Part Number: 342-012-559-108  |



342 ENG MASTER J.LEE DATE: OCT. 06/09 SHEET 1 OF 3 NTS

342 Assembly

THIS IS A C.A.D. GENERATED DRAWING DO NOT MAKE MANUAL REVISIONS TO MASTER. ISSUE NUMBER

ORIGINAL

1



| 342 / 392 Series Card Edge Connector<br>Contact Bend Detail |                                                                                                                                   | ACAD REFERENCE NO. 342 ENG MASTER |             |          |          |
|-------------------------------------------------------------|--------------------------------------------------------------------