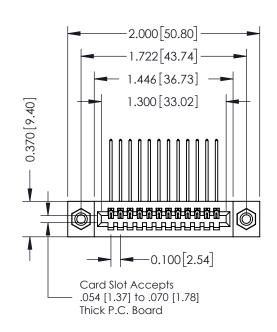

## **See Accompanying Pages for:**

- **Contact Bend Details**
- **Mounting Options**

| 342 / 392 Card Edge Connector |
|-------------------------------|
| Part Number: 342-012-559-108  |

342 ENG MASTER J.LEE DATE: OCT. 06/09 SHEET 1 OF 3 NTS