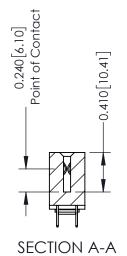

## **Contact Detail**

524-P.C. Tail .018 Sq.(0.46 Sq.) - Tail LG=.185(4.70) .100 [2.54] Contact Spacing x .200 [5.08] Row Spacing

| 342 / 392 Card Edge Connector<br>Part Number: 342-016-524-203 |                                                                                                                                                                                                 | ACAD REFERENCE NO. 342 ENG MASTER |            |         |           |  |
|---------------------------------------------------------------|-------------------------------------------------------------------------------------------------------------------------------------------------------------------------------------------------|-----------------------------------|------------|---------|-----------|--|
|                                                               |                                                                                                                                                                                                 | DRAWN:                            | J.LEE      | DATE: O | CT. 06/09 |  |
|                                                               |                                                                                                                                                                                                 | CHECKED:                          |            | DATE:   |           |  |
| TORONTO, ONTARIO CANADA                                       | THESE DRAWINGS AND SPECIFICATIONS ARE THE PROPERTY OF EDAC INC.,AND SHALL NOT BE REPRODUCED,OR COPIED OR USED AS THE BASIS FOR THE MANUFACTURE OR SALE OF APPARATUS WITHOUT WRITTEN PERMISSION. | SCALE: I                          | NTS        | SHEET   | 1 OF 3    |  |
|                                                               |                                                                                                                                                                                                 | DRAWING 1                         | NUMBER     | •       | ISSUE     |  |
|                                                               |                                                                                                                                                                                                 | 34                                | 2 Assembly |         | 1         |  |