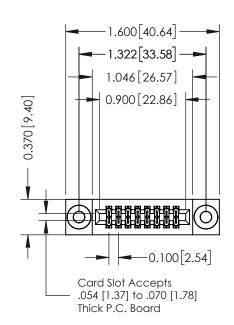

## **Contact Detail**

524-P.C. Tail .018 Sq.(0.46 Sq.) - Tail LG=.185(4.70) .100 [2.54] Contact Spacing x .200 [5.08] Row Spacing

| 342 / 392 Card Edge Connector<br>Part Number: 342-016-524-203 |                                                                                                                                                                                                 | ACAD REFERENCE NO. 342 ENG MASTER |            |         |           |  |
|---------------------------------------------------------------|-------------------------------------------------------------------------------------------------------------------------------------------------------------------------------------------------|-----------------------------------|------------|---------|-----------|--|
|                                                               |                                                                                                                                                                                                 | DRAWN:                            | J.LEE      | DATE: O | CT. 06/09 |  |
|                                                               |                                                                                                                                                                                                 | CHECKED:                          |            | DATE:   |           |  |
| TORONTO, ONTARIO CANADA                                       | THESE DRAWINGS AND SPECIFICATIONS ARE THE PROPERTY OF EDAC INC.,AND SHALL NOT BE REPRODUCED,OR COPIED OR USED AS THE BASIS FOR THE MANUFACTURE OR SALE OF APPARATUS WITHOUT WRITTEN PERMISSION. | SCALE: I                          | NTS        | SHEET   | 1 OF 3    |  |
|                                                               |                                                                                                                                                                                                 | DRAWING 1                         | NUMBER     | •       | ISSUE     |  |
|                                                               |                                                                                                                                                                                                 | 34                                | 2 Assembly |         | 1         |  |