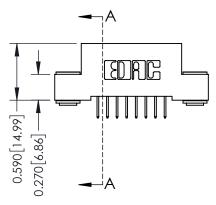

## **Contact Detail**

524-P.C. Tail .018 Sq.(0.46 Sq.) - Tail LG=.185(4.70) .100 [2.54] Contact Spacing x .200 [5.08] Row Spacing

| 342 / 392 Card Edge Connector<br>Part Number: 342-016-524-203 |                                                                                                                                                                                                 | ACAD REFERENCE NO. 342 ENG MASTER |            |         |           |  |
|---------------------------------------------------------------|-------------------------------------------------------------------------------------------------------------------------------------------------------------------------------------------------|-----------------------------------|------------|---------|-----------|--|
|                                                               |                                                                                                                                                                                                 | DRAWN:                            | J.LEE      | DATE: O | CT. 06/09 |  |
|                                                               |                                                                                                                                                                                                 | CHECKED:                          |            | DATE:   |           |  |
| TORONTO, ONTARIO CANADA                                       | THESE DRAWINGS AND SPECIFICATIONS ARE THE PROPERTY OF EDAC INC.,AND SHALL NOT BE REPRODUCED,OR COPIED OR USED AS THE BASIS FOR THE MANUFACTURE OR SALE OF APPARATUS WITHOUT WRITTEN PERMISSION. | SCALE: I                          | NTS        | SHEET   | 1 OF 3    |  |
|                                                               |                                                                                                                                                                                                 | DRAWING 1                         | NUMBER     | •       | ISSUE     |  |
|                                                               |                                                                                                                                                                                                 | 34                                | 2 Assembly |         | 1         |  |