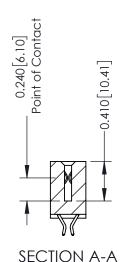

**Mounting Option** 02-.128 (3.25) Wide Mounting Slots **Contact Detail** 

556-Extender Board Bend (Code 520 Contacts) .100 [2.54] Contact Spacing x .200 [5.08] Row Spacing

**See Accompanying Pages for:** 