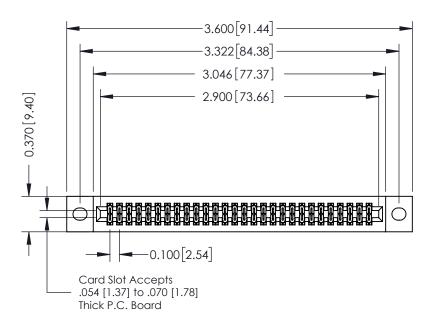

- **Contact Bend Details**
- **Mounting Options**

342 / 392 Card Edge Connector Part Number: 342-056-556-202

YOUR CONNECTION TO QUALITY & SERVICE

CANADA

342 ENG MASTER J.LEE DATE: OCT. 06/09 SHEET 1 OF 3

342 Assembly

THIS IS A C.A.D. GENERATED DRAWING DO NOT MAKE MANUAL REVISIONS TO MASTER. ISSUE NUMBER

ORIGINAL

1

| 342 / 392 Series Card Edge Connector<br>Contact Bend Detail |                                                                                                                                                                                                  | ACAD REFERENCE NO. 342 ENG MASTER |             |                  |        |
|-------------------------------------------------------------|--------------------------------------------------------------------------------------------------------------------------------------------------------------------------------------------------|-----------------------------------|-------------|------------------|--------|
|                                                             |                                                                                                                                                                                                  | DRAWN:                            | J.LEE       | DATE: OCT. 06/09 |        |
|                                                             |                                                                                                                                                                                                  | CHECKED:                          |             | DATE:            |        |
| TORONTO, ONTARIO                                            | THESE DRAWINGS AND SPECIFICATIONS ARE THE PROPERTY OF EDAC INC. AND SHALL NOT BE REPRODUCED, OR COPIED OR USED AS THE BASIS FOR THE MANUFACTURE OR SALE OF APPARATUS WITHOUT WRITTEN PERMISSION. | SCALE:                            | NTS         | SHEET :          | 2 OF 3 |
|                                                             |                                                                                                                                                                                                  | DRAWING                           | NUMBER      |                  | ISSUE  |
| YOUR CONNECTION TO QUALITY & SERVICE                        |                                                                                                                                                                                                  | 3                                 | 42 Assembly |                  | 1      |