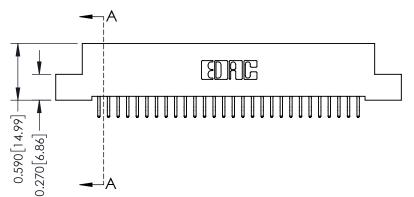

**Mounting Option** 02-.128 (3.25) Wide Mounting Slots **Contact Detail** 

556-Extender Board Bend (Code 520 Contacts) .100 [2.54] Contact Spacing x .200 [5.08] Row Spacing

**See Accompanying Pages for:** 

THIS IS A C.A.D. GENERATED DRAWING DO NOT MAKE MANUAL REVISIONS TO MASTER

ISSUE NUMBER

ORIGINAL

1

| 342 / 392 Card Edge Connector<br>Mounting Options |                                                                                                                                                                                               | ACAD REFERENCE NO. 342 ENG MASTER |                         |        |  |  |
|---------------------------------------------------|-----------------------------------------------------------------------------------------------------------------------------------------------------------------------------------------------|-----------------------------------|-------------------------|--------|--|--|
|                                                   |                                                                                                                                                                                               | DRAWN: J.LEE                      | DATE: <b>OCT. 06/09</b> |        |  |  |
|                                                   |                                                                                                                                                                                               | CHECKED:                          | DATE:                   |        |  |  |
| TORONTO, ONTARIO                                  | THESE DRAWINGS AND SPECIFICATIONS ARE THE PROPERTY OF EDAC INCAND SHALL NOT BE REPRODUCED,OR COPIED OR USED AS THE BASIS FOR THE MANUFACTURE OR SALE OF APPARATUS WITHOUT WRITTEN PERMISSION. | SCALE: NTS                        | SHEET :                 | 3 OF 3 |  |  |
|                                                   |                                                                                                                                                                                               | DRAWING NUMBER                    | •                       | ISSUE  |  |  |
| YOUR CONNECTION TO QUALITY & SERVICE              |                                                                                                                                                                                               | 342 Assembly                      |                         | 1      |  |  |