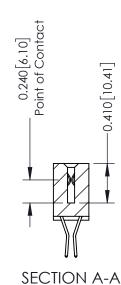

## **Contact Detail**

560-Extender Board Bend (Code 523 Contacts) .100 [2.54] Contact Spacing x .200 [5.08] Row Spacing