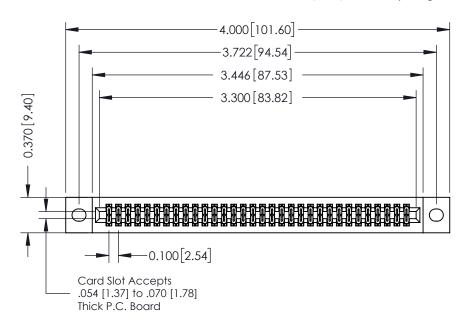

## **See Accompanying Pages for:**

- **Contact Bend Details**
- **Mounting Options**

342 / 392 Card Edge Connector Part Number: 342-064-560-202

|   | ACAD REFERENCE NO | . 342 ENG MASTER |
|---|-------------------|------------------|
|   | DRAWN: J.LEE      | DATE: OCT. 06/09 |
|   | CHECKED:          | DATE:            |
| D | SCALE: NTS        | SHEET 1 OF 3     |
| D | DRAWING NUMBER    | ISSUE            |