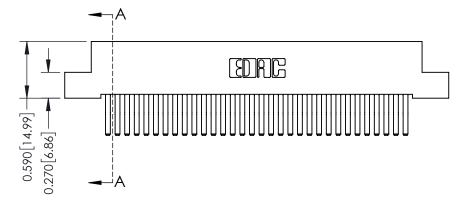

342 Assembly

THIS IS A C.A.D. GENERATED DRAWING DO NOT MAKE MANUAL REVISIONS TO MASTER. ISSUE NUMBER

ORIGINAL

1

| 342 / 392 Series Card Edge           | ACAD REFERENCE NO. 342 ENG MASTER                                                                                                           |                          |             |                  |        |
|--------------------------------------|---------------------------------------------------------------------------------------------------------------------------------------------|--------------------------|-------------|------------------|--------|
| Contact Bend Detail                  |                                                                                                                                             |                          | J.LEE       | DATE: OCT. 06/09 |        |
| Confider bend Defail                 |                                                                                                                                             | CHECKED:                 |             | DATE:            |        |
| >                                    | THESE DRAWINGS AND SPECIFICATIONS<br>ARE THE PROPERTY OF EDAC INC.,AND<br>SHALL NOT BE REPRODUCED,OR COPIED<br>OR USED AS THE BASIS FOR THE | SCALE:                   | NTS         | SHEET :          | 2 OF 3 |
|                                      |                                                                                                                                             | DRAWING                  | NUMBER      |                  | ISSUE  |
| YOUR CONNECTION TO QUALITY & SERVICE | MANUFACTURE OR SALE OF APPARATUS                                                                                                            | OF APPARATUS 342 Accombi | 42 Assembly |                  | 1      |