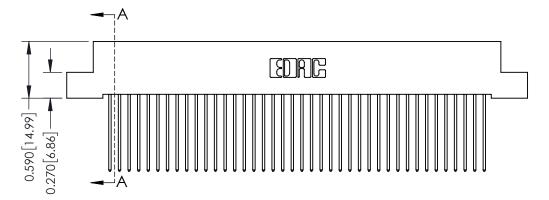

## **Mounting Option** 02-.128 (3.25) Wide Mounting Slots

## **Contact Detail**

541-Wire Wrap .025 Sq.(0.64 Sq.) - Tail LG=.760(19.30) .100 [2.54] Contact Spacing x .200 [5.08] Row Spacing









## **See Accompanying Pages for:**

- **Contact Bend Details**
- **Mounting Options**

342 / 392 Card Edge Connector Part Number: 342-080-541-202



| ACAD REFERENCE NO. 342 ENG MASTER |                  |  |  |  |
|-----------------------------------|------------------|--|--|--|
| DRAWN: J.LEE                      | DATE: OCT. 06/09 |  |  |  |
| CHECKED:                          | DATE:            |  |  |  |
| SCALE: NTS                        | SHEET 1 OF 3     |  |  |  |
| DRAWING NUMBER                    | ISSUE            |  |  |  |

342 Assembly

THIS IS A C.A.D. GENERATED DRAWING DO NOT MAKE MANUAL REVISIONS TO MASTER. ISSUE NUMBER

ORIGINAL

1



| 342 / 392 Series Card Edge Connector<br>Contact Bend Detail |