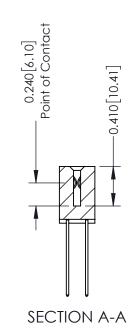

## **Contact Detail**

541-Wire Wrap .025 Sq.(0.64 Sq.) - Tail LG=.760(19.30) .100 [2.54] Contact Spacing x .200 [5.08] Row Spacing