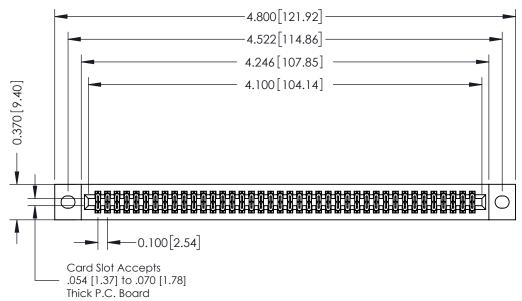

## **See Accompanying Pages for:**

- **Contact Bend Details**
- **Mounting Options**

342 / 392 Card Edge Connector Part Number: 342-080-541-202

| ACAD REFERENCE NO. 342 ENG MASTER |                  |  |  |  |
|-----------------------------------|------------------|--|--|--|
| DRAWN: J.LEE                      | DATE: OCT. 06/09 |  |  |  |
| CHECKED:                          | DATE:            |  |  |  |
| SCALE: NTS                        | SHEET 1 OF 3     |  |  |  |
| DRAWING NUMBER                    | ISSUE            |  |  |  |