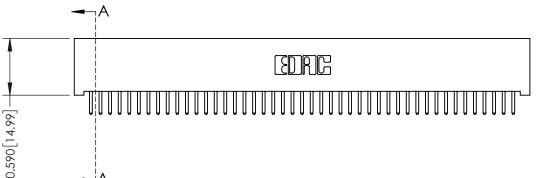

## **See Accompanying Pages for:**

- **Contact Bend Details**
- **Mounting Options**

342 / 392 Card Edge Connector Part Number: 342-090-520-201

| ACAD REFERENCE NO. 342 ENG MASTER |                  |  |  |  |
|-----------------------------------|------------------|--|--|--|
| DRAWN: J.LEE                      | DATE: OCT. 06/09 |  |  |  |
| CHECKED:                          | DATE:            |  |  |  |
| SCALE: NTS                        | SHEET 1 OF 3     |  |  |  |
| DRAWING NUMBER                    | ISSUE            |  |  |  |