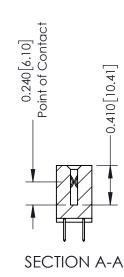

**Mounting Option** 01-No Mounting Lugs

**Contact Detail** 

520-P.C. Tail .030x.018(0.76x0.46) - Tail LG=.185(4.70) .100 [2.54] Contact Spacing x .200 [5.08] Row Spacing