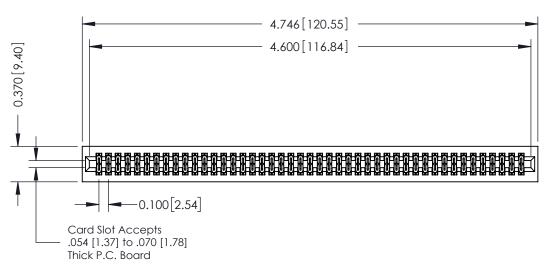

## **See Accompanying Pages for:**

- **Contact Bend Details**
- **Mounting Options**

342 / 392 Card Edge Connector Part Number: 342-090-520-201

| ACAD REFERENCE NO. 342 ENG MASTER |                  |  |  |  |
|-----------------------------------|------------------|--|--|--|
| DRAWN: J.LEE                      | DATE: OCT. 06/09 |  |  |  |
| CHECKED:                          | DATE:            |  |  |  |
| SCALE: NTS                        | SHEET 1 OF 3     |  |  |  |
| DRAWING NUMBER                    | ISSUE            |  |  |  |