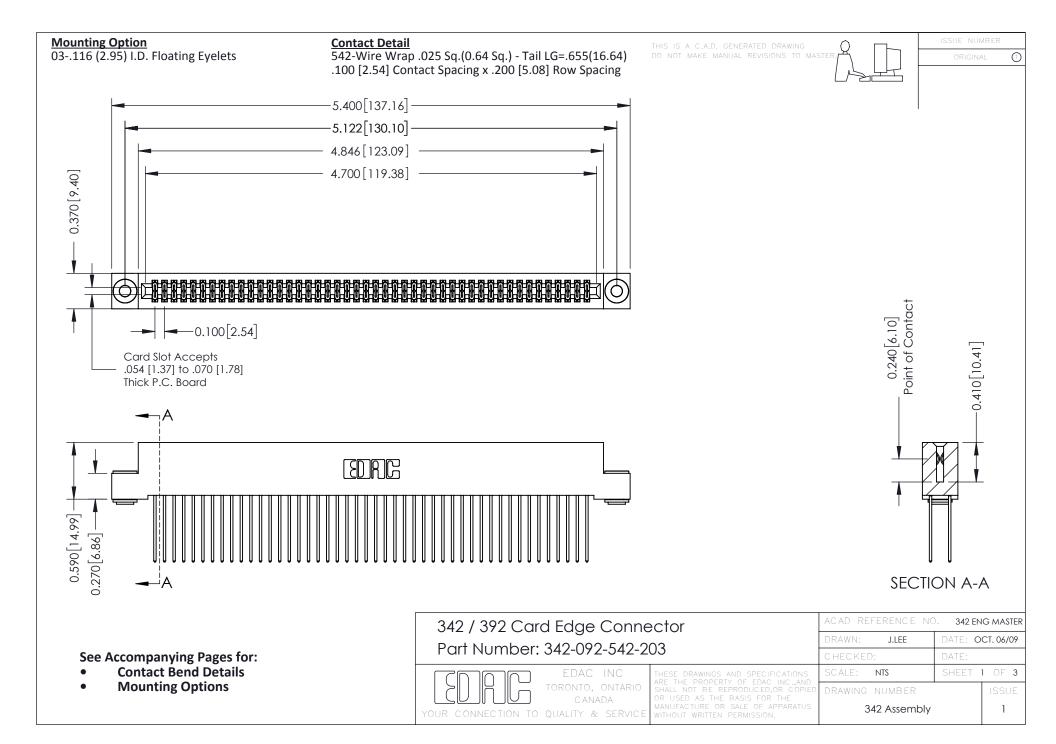

THIS IS A C.A.D. GENERATED DRAWING DO NOT MAKE MANUAL REVISIONS TO MASTER. ISSUE NUMBER

ORIGINAL

1



| 342 / 392 Series Card Edge Connector<br>Contact Bend Detail |                                                                                                                                                                                                  | ACAD REFERENCE NO. 342 ENG MASTER |             |                  |        |
|-------------------------------------------------------------|--------------------------------------------------------------------------------------------------------------------------------------------------------------------------------------------------|-----------------------------------|-------------|------------------|--------|
|