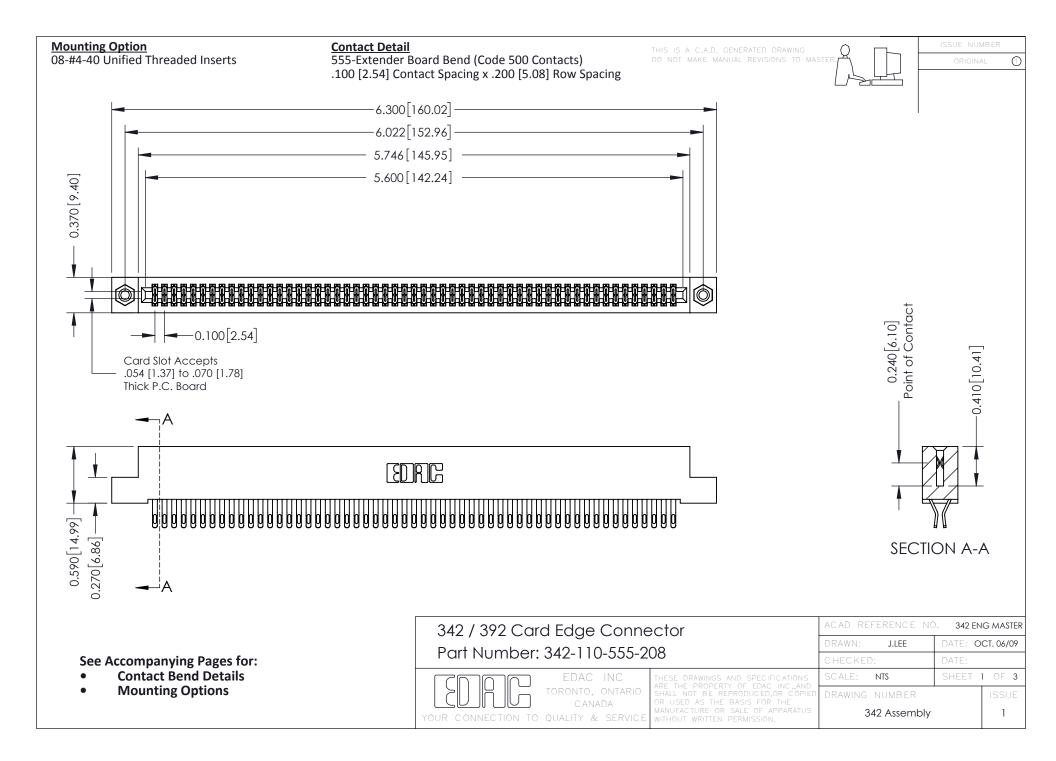

THIS IS A C.A.D. GENERATED DRAWING DO NOT MAKE MANUAL REVISIONS TO MASTER. ISSUE NUMBER

ORIGINAL

1



| 342 / 392 Series Card Edge Connector<br>Contact Bend Detail |                                                                                                                                                                                                  | ACAD REFERENCE NO. 342 ENG MASTER |             |                  |        |
|-------------------------------------------------------------|--------------------------------------------------------------------------------------------------------------------------------------------------------------------------------------------------|-----------------------------------|-------------|------------------|--------|
|