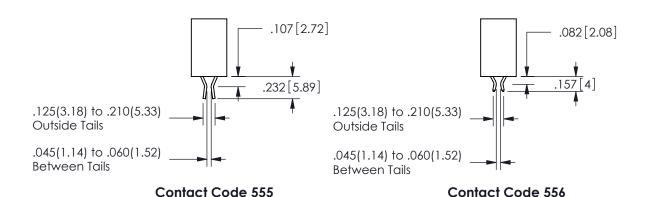

THIS IS A C.A.D. GENERATED DRAWING DO NOT MAKE MANUAL REVISIONS TO MASTER.

ISSUE NUMBER

ORIGINAL

1

<u>Contact Dimensions:</u>
521-P.C. Tail .025 Sq.(0.64 Sq.) - Tail LG=.150(3.81)
.100 (2.54) Contact Spacing x .200 (5.08) Row Spacing

ISSUE NUMBER ORIGINAL

1

**Contact Code 558** 

Contact Code 559

**Contact Code 560** 

INSULATOR MATERIAL: THERMOPLASTIC POLYESTER, UL 94V-0 DAP MATERIAL AVAILABLE UPON REQUEST

CONTACT MATERIAL; COPPER ALLOY CONTACT PLATING: GOLD ON THE MATING AREA, TIN PLATING ON THE CONTACT TAILS, NICKEL UNDERPLATE

## 345/395 SERIES CARD EDGE CONNECTOR CONTACT CODE 555,556,558,559,560 DIMENSIONS

YOUR CONNECTION TO QUALITY & SERVICE

**EDAC INC** TORONTO, ONTARIO CANADA

THESE DRAWINGS AND SPECIFICATIONS ARE THE PROPERTY OF EDAC INC.,AND SHALL NOT BE REPRODUCED, OR COPIED OR USED AS THE BASIS FOR THE MANUFACTURE OR SALE OF APPARATUS WITHOUT WRITTEN PERMISSION.