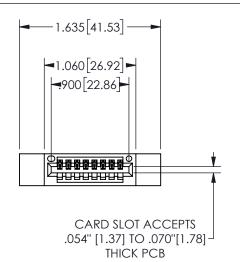

## **SECTION A-A**

345/395 SERIES CARD EDGE CONNECTOR PART NUMBER: 345-008-521-112

**EDAC INC** TORONTO, ONTARIO CANADA

THESE DRAWINGS AND SPECIFICATIONS ARE THE PROPERTY OF EDAC INC.,AND SHALL NOT BE REPRODUCED, OR COPIED OR USED AS THE BASIS FOR THE MANUFACTURE OR SALE OF APPARATUS WITHOUT WRITTEN PERMISSION.