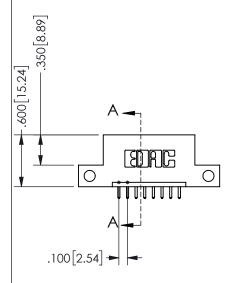

.160 4.06 .330[8.38] POINT OF CARD SLOT CONTACT

## **SECTION A-A**

345/395 SERIES CARD EDGE CONNECTOR PART NUMBER: 345-008-521-112

**EDAC INC** TORONTO, ONTARIO CANADA

THESE DRAWINGS AND SPECIFICATIONS ARE THE PROPERTY OF EDAC INC.,AND SHALL NOT BE REPRODUCED, OR COPIED OR USED AS THE BASIS FOR THE MANUFACTURE OR SALE OF APPARATUS WITHOUT WRITTEN PERMISSION.