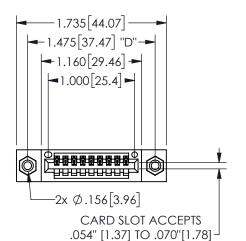

.160 4.06 .330[8.38] POINT OF CARD SLOT CONTACT .370 9.4

## **SECTION A-A**

345/395 SERIES CARD EDGE CONNECTOR PART NUMBER: 345-009-500-608

**EDAC INC** TORONTO, ONTARIO CANADA

THESE DRAWINGS AND SPECIFICATIONS ARE THE PROPERTY OF EDAC INC., AND SHALL NOT BE REPRODUCED, OR COPIED OR USED AS THE BASIS FOR THE MANUFACTURE OR SALE OF APPARATUS WITHOUT WRITTEN PERMISSION.