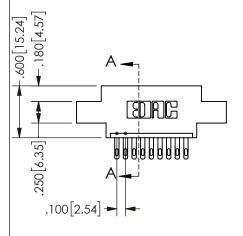

## **SECTION A-A**

345/395 SERIES CARD EDGE CONNECTOR PART NUMBER: 345-009-500-608

**EDAC INC** TORONTO, ONTARIO CANADA

THESE DRAWINGS AND SPECIFICATIONS ARE THE PROPERTY OF EDAC INC., AND SHALL NOT BE REPRODUCED, OR COPIED OR USED AS THE BASIS FOR THE MANUFACTURE OR SALE OF APPARATUS WITHOUT WRITTEN PERMISSION.