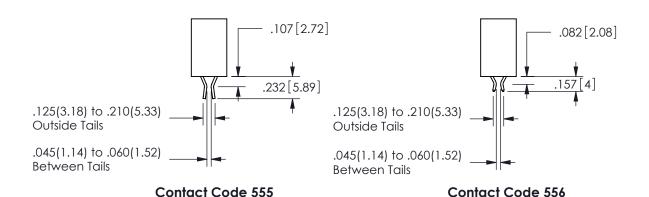

THIS IS A C.A.D. GENERATED DRAWING DO NOT MAKE MANUAL REVISIONS TO MASTER.

ISSUE NUMBER

ORIGINAL

1

THICK PCB

<u>Contact Dimensions:</u>
500-Wire Hole .050x.025(1.27x0.64) - Tail LG=.260(6.60)
.100 (2.54) Contact Spacing x .200 (5.08) Row Spacing

ISSUE NUMBER ORIGINAL

1

**Contact Code 558** 

Contact Code 559

**Contact Code 560** 

INSULATOR MATERIAL: THERMOPLASTIC POLYESTER, UL 94V-0 DAP MATERIAL AVAILABLE UPON REQUEST

CONTACT MATERIAL; COPPER ALLOY CONTACT PLATING: GOLD ON THE MATING AREA, TIN PLATING ON THE CONTACT TAILS, NICKEL UNDERPLATE

## 345/395 SERIES CARD EDGE CONNECTOR CONTACT CODE 555,556,558,559,560 DIMENSIONS

YOUR CONNECTION TO QUALITY & SERVICE

**EDAC INC** TORONTO, ONTARIO CANADA

THESE DRAWINGS AND SPECIFICATIONS ARE THE PROPERTY OF EDAC INC.,AND SHALL NOT BE REPRODUCED, OR COPIED OR USED AS THE BASIS FOR THE MANUFACTURE OR SALE OF APPARATUS WITHOUT WRITTEN PERMISSION.