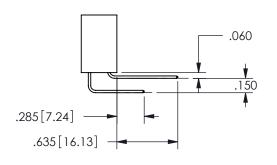

## SECTION A-A

ORIGINAL 1

ISSUE NUMBER

**Contact Code 558** 

Contact Code 559

Contact Code 560

INSULATOR MATERIAL: THERMOPLASTIC POLYESTER, UL 94V-0

DAP MATERIAL AVAILABLE UPON REQUEST

## 345/395 SERIES CARD EDGE CONNECTOR CONTACT CODE 555,556,558,559,560 DIMENSIONS

YOUR CONNECTION TO QUALITY & SERVICE

**EDAC INC** TORONTO, ONTARIO CANADA

THESE DRAWINGS AND SPECIFICATIONS ARE THE PROPERTY OF EDAC INC.,AND SHALL NOT BE REPRODUCED, OR COPIED OR USED AS THE BASIS FOR THE MANUFACTURE OR SALE OF APPARATUS WITHOUT WRITTEN PERMISSION.