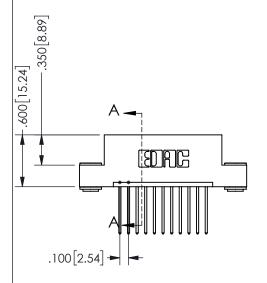

## <u>Contact Dimensions:</u> 540-Wire Wrap .025 Sq.(0.64 Sq.) - Tail LG=.560(14.22) .100 (2.54) Contact Spacing x .200 (5.08) Row Spacing

345/395 SERIES CARD EDGE CONNECTOR PART NUMBER: 345-011-540-103