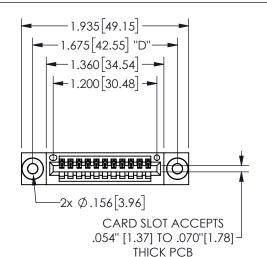

## <u>Contact Dimensions:</u> 540-Wire Wrap .025 Sq.(0.64 Sq.) - Tail LG=.560(14.22) .100 (2.54) Contact Spacing x .200 (5.08) Row Spacing

345/395 SERIES CARD EDGE CONNECTOR PART NUMBER: 345-011-540-103