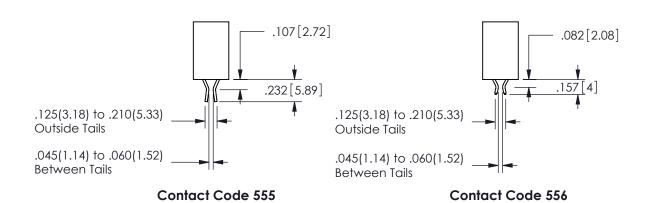

## SECTION A-A

ORIGINAL 1

ISSUE NUMBER

**Contact Code 558** 

Contact Code 559

Contact Code 560

INSULATOR MATERIAL: THERMOPLASTIC POLYESTER, UL 94V-0

DAP MATERIAL AVAILABLE UPON REQUEST

## 345/395 SERIES CARD EDGE CONNECTOR CONTACT CODE 555,556,558,559,560 DIMENSIONS

YOUR CONNECTION TO QUALITY & SERVICE

**EDAC INC** TORONTO, ONTARIO CANADA

THESE DRAWINGS AND SPECIFICATIONS ARE THE PROPERTY OF EDAC INC.,AND SHALL NOT BE REPRODUCED, OR COPIED OR USED AS THE BASIS FOR THE MANUFACTURE OR SALE OF APPARATUS WITHOUT WRITTEN PERMISSION.