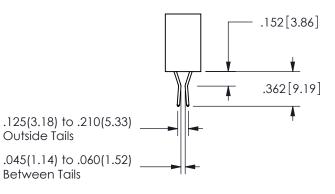

## <u>Contact Dimensions:</u> 540-Wire Wrap .025 Sq.(0.64 Sq.) - Tail LG=.560(14.22) .100 (2.54) Contact Spacing x .200 (5.08) Row Spacing

345/395 SERIES CARD EDGE CONNECTOR PART NUMBER: 345-011-540-103