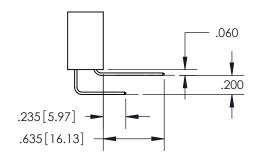

CONTACT MATERIAL; COPPER TIN ALLOY CONTACT PLATING: GOLD ON THE MATING AREA, TIN PLATING ON THE CONTACT TAILS, NICKEL UNDERPLATE

## 345/395 SERIES CARD EDGE CONNECTOR PART NUMBER: 345-012-523-204

YOUR CONNECTION TO QUALITY & SERVICE

**EDAC INC** TORONTO, ONTARIO CANADA

THESE DRAWINGS AND SPECIFICATIONS ARE THE PROPERTY OF EDAC INC.,AND SHALL NOT BE REPRODUCED, OR COPIED OR USED AS THE BASIS FOR THE MANUFACTURE OR SALE OF APPARATUS WITHOUT WRITTEN PERMISSION.

| ACAD REFERENCE NO.  | 345-ENG-MASTER   |
|---------------------|------------------|
| DRAWN: R.STA.MONICA | DATE:MAY.16/2017 |
| CHECKED:            | DATE:            |
| SCALE: 1:1          | SHEET 1 OF 2     |
| DRAWING NUMBER      | ISSUE            |
| 345-ENG-MASTER      | 1                |



ISSUE NUMBER ORIGINAL

1









**Contact Code 558** 

## Contact Code 559

**Contact Code 560** 

- INSULATOR MATERIAL: THERMOPLASTIC POLYESTER, UL 94V-0
- DAP MATERIAL AVAILABLE UPON REQUEST
- CONTACT MATERIAL; COPPER ALLOY

CONTACT PLATING: GOLD ON THE MATING AREA, TIN PLATING ON THE CONTACT TAILS, NICKEL UNDERPLATE

\*FOR ALL OTHER SPECIFICATIONS REFER TO SHEET 3\*

## 345/395 SERIES CARD EDGE CONNECTOR CONTACT CODE 555,556,558,559,560 DIMENSIONS

YOUR CONNECTION TO QUALITY & SERVICE

**EDAC INC** TORONTO, ONTARIO CANADA

THESE DRAWINGS AND SPECIFICATIONS ARE THE PROPERTY OF EDAC INC.,AND SHALL NOT BE REPRODUCED, OR COPIED OR USED AS THE BASIS FOR THE MANUFACTURE OR SALE OF APPARATUS WITHOUT WRITTEN PERMISSION.

|  | ACAD REFERENCE NO.  | 345-ENG-MASTER   |
|--|---------------------|------------------|
|  | DRA