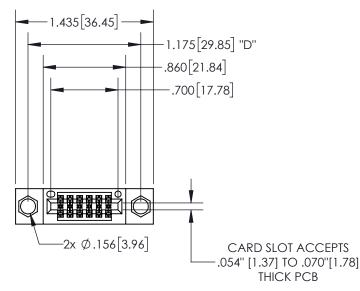

## 345/395 SERIES CARD EDGE CONNECTOR PART NUMBER: 345-012-523-204

YOUR CONNECTION TO QUALITY & SERVICE

**EDAC INC** TORONTO, ONTARIO CANADA

THESE DRAWINGS AND SPECIFICATIONS ARE THE PROPERTY OF EDAC INC.,AND SHALL NOT BE REPRODUCED, OR COPIED OR USED AS THE BASIS FOR THE MANUFACTURE OR SALE OF APPARATUS WITHOUT WRITTEN PERMISSION.

INSULATOR MATERIAL: THERMOPLASTIC PBT, UL 94V-0 CONTACT MATERIAL; COPPER TIN ALLOY CONTACT PLATING: GOLD ON THE MATING AREA, TIN PLATING ON THE CONTACT TAILS, NICKEL UNDERPLATE

| ACAD REFERENCE NO.  | 345-ENG-MASTER   |
|---------------------|------------------|
| DRAWN: R.STA.MONICA | DATE:MAY.16/2017 |
| CHECKED:            | DATE:            |
| SCALE: 1:1          | SHEET 1 OF 2     |
| DRAWING NUMBER      | ISSUE            |
| 345-ENG-MASTER      | 1                |