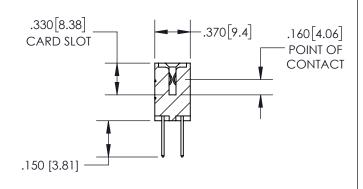

## 345/395 SERIES CARD EDGE CONNECTOR CONTACT CODE 555,556,558,559,560 DIMENSIONS

YOUR CONNECTION TO QUALITY & SERVICE

**EDAC INC** TORONTO, ONTARIO CANADA

THESE DRAWINGS AND SPECIFICATIONS ARE THE PROPERTY OF EDAC INC.,AND SHALL NOT BE REPRODUCED, OR COPIED OR USED AS THE BASIS FOR THE MANUFACTURE OR SALE OF APPARATUS WITHOUT WRITTEN PERMISSION.

ISSUE NUMBER ORIGINAL

1

**Contact Code 558** 

## Contact Code 559

**Contact Code 560** 

- INSULATOR MATERIAL: THERMOPLASTIC POLYESTER, UL 94V-0
- DAP MATERIAL AVAILABLE UPON REQUEST
- CONTACT MATERIAL; COPPER ALLOY

CONTACT PLATING: GOLD ON THE MATING AREA, TIN PLATING ON THE CONTACT TAILS, NICKEL UNDERPLATE

\*FOR ALL OTHER SPECIFICATIONS REFER TO SHEET 3\*