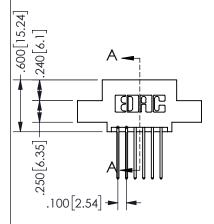

## <u>Contact Dimensions:</u> 540-Wire Wrap .025 Sq.(0.64 Sq.) - Tail LG=.560(14.22) .100 (2.54) Contact Spacing x .200 (5.08) Row Spacing

.370 9.4 .150 [3.81]

345/395 SERIES CARD EDGE CONNECTOR PART NUMBER: 345-012-540-504

THIS IS A C.A.D. GENERATED DRAWING DO NOT MAKE MANUAL REVISIONS TO MASTER.

.330[8.38]

CARD SLOT

ISSUE NUMBER

.160 4.06

POINT OF

CONTACT

SECTION A\_A