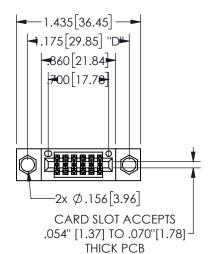

THIS IS A C.A.D. GENERATED DRAWING DO NOT MAKE MANUAL REVISIONS TO MASTER.

.330[8.38]

CARD SLOT

ISSUE NUMBER

.160 4.06

POINT OF

CONTACT

SECTION A\_A

## <u>Contact Dimensions:</u> 540-Wire Wrap .025 Sq.(0.64 Sq.) - Tail LG=.560(14.22) .100 (2.54) Contact Spacing x .200 (5.08) Row Spacing

.370 9.4 .150 [3.81]

345/395 SERIES CARD EDGE CONNECTOR PART NUMBER: 345-012-540-504